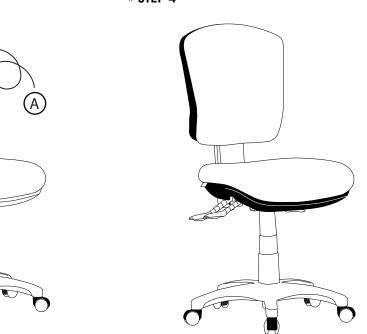

## AQUA

## » ASSEMBLY INSTRUCTIONS

» PARTS







D



»



» STEP 3

» STEP 4



## PREVENTIVE MAINTENANCE AND WARNING

- » **USE** this product only for seating one person at a time.
- » **DO NOT** use this chair as a step stool/ladder.
- **DO NOT** sit on any part of the chair except the seat.
- » DO NOT use chair on uneven floor surfaces.
- » DO NOT use chair unless all bolts, screws are tight. At least every 6 months check all bolts, screws to be sure they are tight.

IF ANY PARTS ARE MISSING, BROKEN, DEMAGED OR WORN, STOP USE OF THE PRODUCT UNTIL REPAIRS ARE MADE USING FACTORY AUTHORIZED PARTS.

FAILURE TO FOLLOW THESE WARNINGS COULD RESULT IN SERIOUS INJURY.



BASE X1