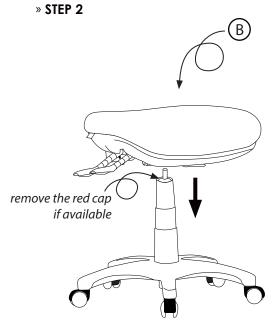

## AQUA

## » ASSEMBLY INSTRUCTIONS

» PARTS







D



»



» STEP 3

» STEP 4



## PREVENTIVE MAINTENANCE AND WARNING

- » **USE** this product only for seating one person at a time.
- » **DO NOT** use this chair as a step stool/ladder.
- **DO NOT** sit on any part of the chair except the seat.
- » DO NOT use chair on uneven floor surfaces.
- » DO NOT use chair unless all bolts, screws are tight. At least every 6 months check all bolts, screws to be sure they are tight.

IF ANY PARTS ARE MISSING, BROKEN, DEMAGED OR WORN, STOP USE OF THE PRODUCT UNTIL REPAIRS ARE MADE USING FACTORY AUTHORIZED PARTS.

FAILURE TO FOLLOW THESE WARNINGS COULD RESULT IN SERIOUS INJURY.



BASE X1