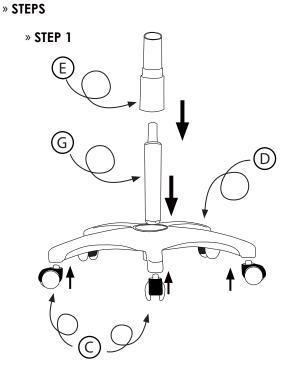

## AQUA

## » ASSEMBLY INSTRUCTIONS

» PARTS







D



»



» STEP 3

» STEP 4



## PREVENTIVE MAINTENANCE AND WARNING

- » **USE** this product only for seating one person at a time.
- » **DO NOT** use this chair as a step stool/ladder.
- **DO NOT** sit on any part of the chair except the seat.
- » DO NOT use chair on uneven floor surfaces.
- » DO NOT use chair unless all bolts, screws are tight. At least every 6 months check all bolts, screws to be sure they are tight.

IF ANY PARTS ARE MISSING, BROKEN, DEMAGED OR WORN, STOP USE OF THE PRODUCT UNTIL REPAIRS ARE MADE USING FACTORY AUTHORIZED PARTS.

FAILURE TO FOLLOW THESE WARNINGS COULD RESULT IN SERIOUS INJURY.



BASE X1