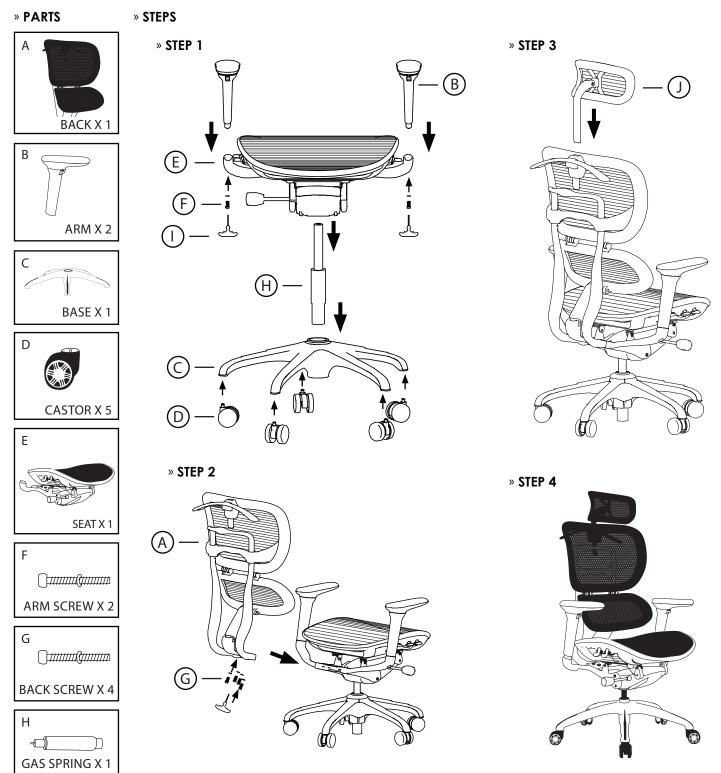

## ERGO1

## » ASSEMBLY INSTRUCTIONS

ALLEN

WRENCH X 1

HEADREST X 1

\* Only for Ergo1

J