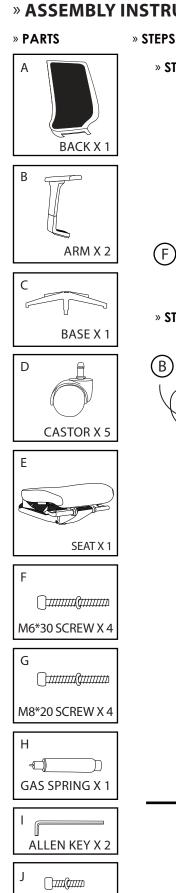

## **EVITA**

## » ASSEMBLY INSTRUCTIONS



M6\*16 BOLT X 2

»





## **PREVENTIVE MAINTENANCE AND WARNING**

- **USE** this product only for seating one person at a time.
- DO NOT use this chair as a step stool/ladder.
- **DO NOT** sit on any part of the chair except the seat.
- DO NOT use chair on uneven floor surfaces.
- DO NOT use chair unless all bolts, screws are tight. » At least every 6 months check all bolts, screws to be sure they are tight.

IF ANY PARTS ARE MISSING, BROKEN, DAMAGED OR WORN, STOP USE OF THE PRODUCT UNTIL REPAIRS ARE MADE USING FACTORY AUTHORIZED PARTS.

FAILURE TO FOLLOW THESE WARNINGS COULD RESULT IN SERIOUS INJURY.