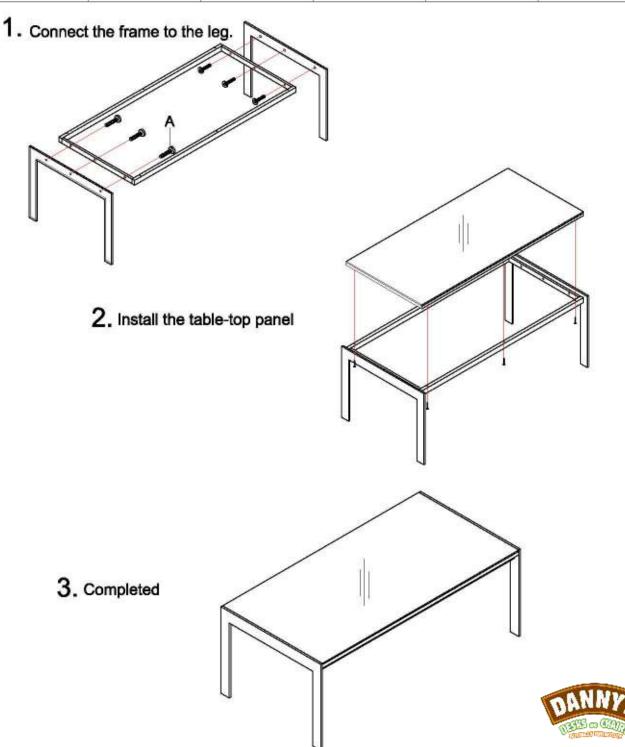

## 1. Connect the frame to the leg.

2. Install the table-top panel

3. Completed