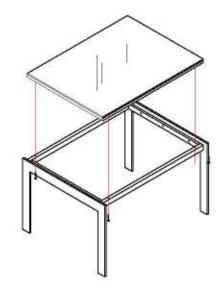

## 1. Connect the frame to the leg.

2. Install the table-top panel

3. Completed