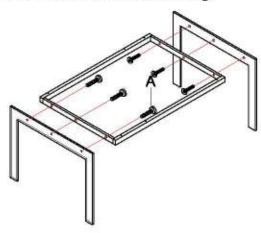

## 1. Connect the frame to the leg.

2. Install the table-top panel

3. Completed