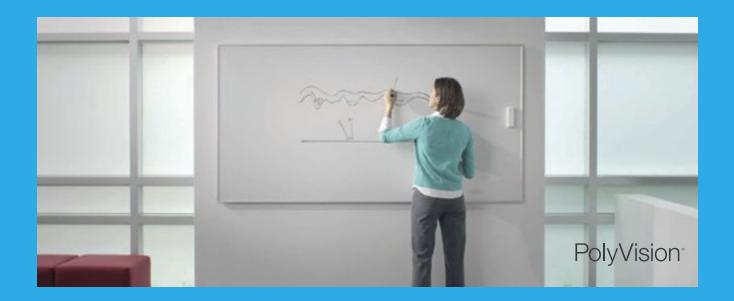

## MEET THE WORLD'S MOST POPULAR WRITING SURFACE

Unmatched for sleek, smooth consistency, PolyVision e3™ CeramicSteel Whiteboards are made to endure—beautifully. It is the most popular writing surface and covers a world of architecture and infrastructure, defying scratches, stains, weather, pollutants and fire. For uniformity, aesthetics and durability, PolyVision whiteboards are the choice for schools, universities, colleges, hospitals and corporate meeting rooms... wherever your imagination takes you.

### **TECHNICAL INFORMATION**

- Writeability can be written on with dry-erase, semi-permanent, water-soluble or permanent marker, chalk, pen or crayon
- Erasability no ghosting and easy to maintain; dry-erase marker ink can be wiped off easily with a dry cloth or standard eraser and semi-permanent and permanent marker pen inks can be removed with a solvent-based cleaner
- Wearability high resistance to impact damage, abrasion, scratching and colour fading
- Visibility sharp, clear and distinct marker lines provide maximum colour contrast
- Safety bacteria, chemical and fire resistant will not combust or release toxic fumes in the event of fire