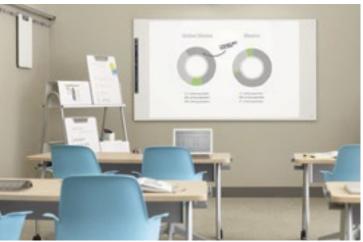

## THE PERFECT SURFACE FOR EVERY SPACE

Optimised Surface for Projection PLUS Writing and Erasing.

High performing, multifunctional whiteboard surfaces that work with both analog and digital information are now an increasingly important tool for everyday learning and collaboration.

e3™ CeramicSteel increases collaboration by making the transition between projection and writing seamless, with no need to close blinds or darken the room. Better visibility increases participation, while also minimising classroom and meeting distractions.

With strict flatness tolerances, e3™ CeramicSteel supports:

- short throw and long throw data projectors
- interactive projectors

| Description                                  | Size (mm)                                                                                                                              |
|----------------------------------------------|----------------------------------------------------------------------------------------------------------------------------------------|
| Education Slim Edge Projection Porcelain LX2 | 1500 x 1200                                                                                                                            |
| Education Slim Edge Projection Porcelain LX2 | 2400 x 1200                                                                                                                            |
| Education Slim Edge Projection Porcelain LX2 | 3000 x 1200                                                                                                                            |
| Education Slim Edge Projection Porcelain LX2 | 3600 x 1200                                                                                                                            |
|                                              | Education Slim Edge Projection Porcelain LX2 Education Slim Edge Projection Porcelain LX2 Education Slim Edge Projection Porcelain LX2 |