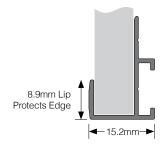

|
| Education Slim Edge Projection Porcelain LX2 | 2400 x 1200                                                                                                                            |
| Education Slim Edge Projection Porcelain LX2 | 3000 x 1200                                                                                                                            |
| Education Slim Edge Projection Porcelain LX2 | 3600 x 1200                                                                                                                            |
|                                              | Education Slim Edge Projection Porcelain LX2 Education Slim Edge Projection Porcelain LX2 Education Slim Edge Projection Porcelain LX2 |



## Large board additional freight charges apply





| NSW Head office |
|-----------------|
| 5 Liberty Rd,   |
| Huntingwood,    |

Units 1-4. 36 Deakin Street, NSW 2148 Brendale QLD 4500

QLD

VIC U13, 69 Mark Anthony Dr, Dandenong South VIC 3175

WA 47 Abbott Road, Perth Airport WA 6105

SA 6 Leeds Street. Woodville North SA 5012

ΝZ 49 Station Rd Papatoetoe Auckland NZ 2025