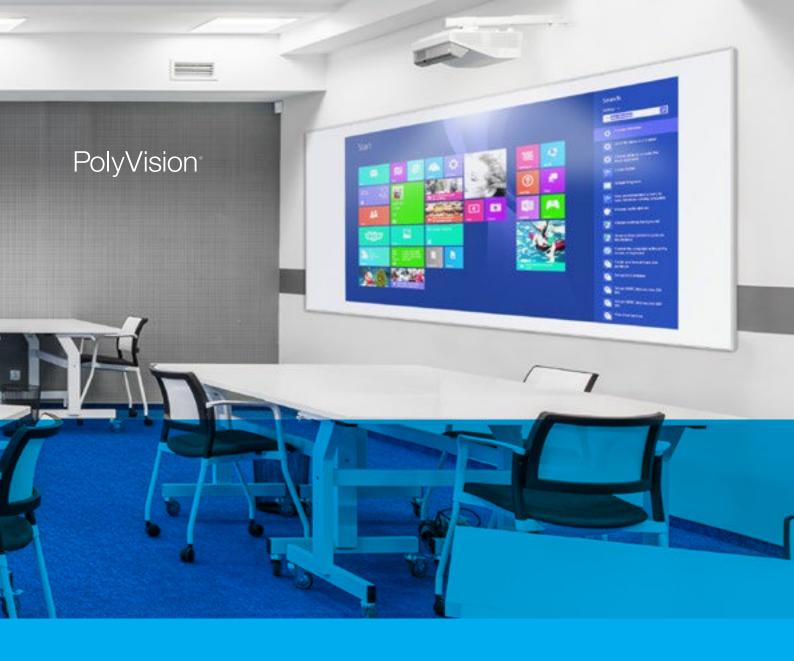

## Projection Porcelain Whiteboard Get the LX2 e<sup>3</sup> EDGE

## THE PERFECT SURFACE FOR EVERY SPACE

Optimised Surface for Projection PLUS Writing and Erasing.

High performing, multifunctional whiteboard surfaces that work with both analog and digital information are now an increasingly important tool for everyday learning and collaboration.

e3™ CeramicSteel increases collaboration by making the transition between projection and writing seamless, with no need to close blinds or darken the room. Better visibility increases participation, while also minimising classroom and meeting distractions.

With strict flatness tolerances, e3™ CeramicSteel supports:

- short throw and long throw data projectors
- interactive projectors

| Description                                  | Size (mm)                                                                                                                              |
|----------------------------------------------|----------------------------------------------------------------------------------------------------------------------------------------|
| Education Slim Edge Projection Porcelain LX2 | 1500 x 1200                                                                                                                            |
| Education Slim Edge Projection Porcelain LX2 | 2400 x 1200                                                                                                                            |
| Education Slim Edge Projection Porcelain LX2 | 3000 x 1200                                                                                                                            |
| Education Slim Edge Projection Porcelain LX2 | 3600 x 1200                                                                                                                            |
|                                              | Education Slim Edge Projection Porcelain LX2 Education Slim Edge Projection Porcelain LX2 Education Slim Edge Projection Porcelain LX2 |