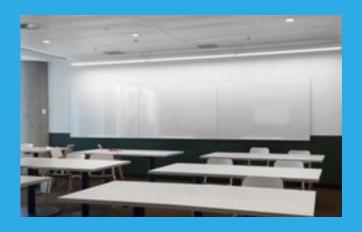

## MEET THE WORLD'S MOST POPULAR WRITING SURFACE

Unmatched for sleek, smooth consistency, PolyVision e3™ CeramicSteel Whiteboards are made to endure—beautifully. It is the most popular writing surface and covers a world of architecture and infrastructure, defying scratches, stains, weather, pollutants and fire. For uniformity, aesthetics and durability, PolyVision whiteboards are the choice for schools, universities, colleges, hospitals and corporate meeting rooms... wherever your imagination takes you.

## THE PERFECT SURFACE FOR EVERY SPACE

Optimised Surface for Projection PLUS Writing and Erasing.

High performing, multifunctional whiteboard surfaces that work with both analog and digital information are now an increasingly important tool for everyday learning and collaboration.