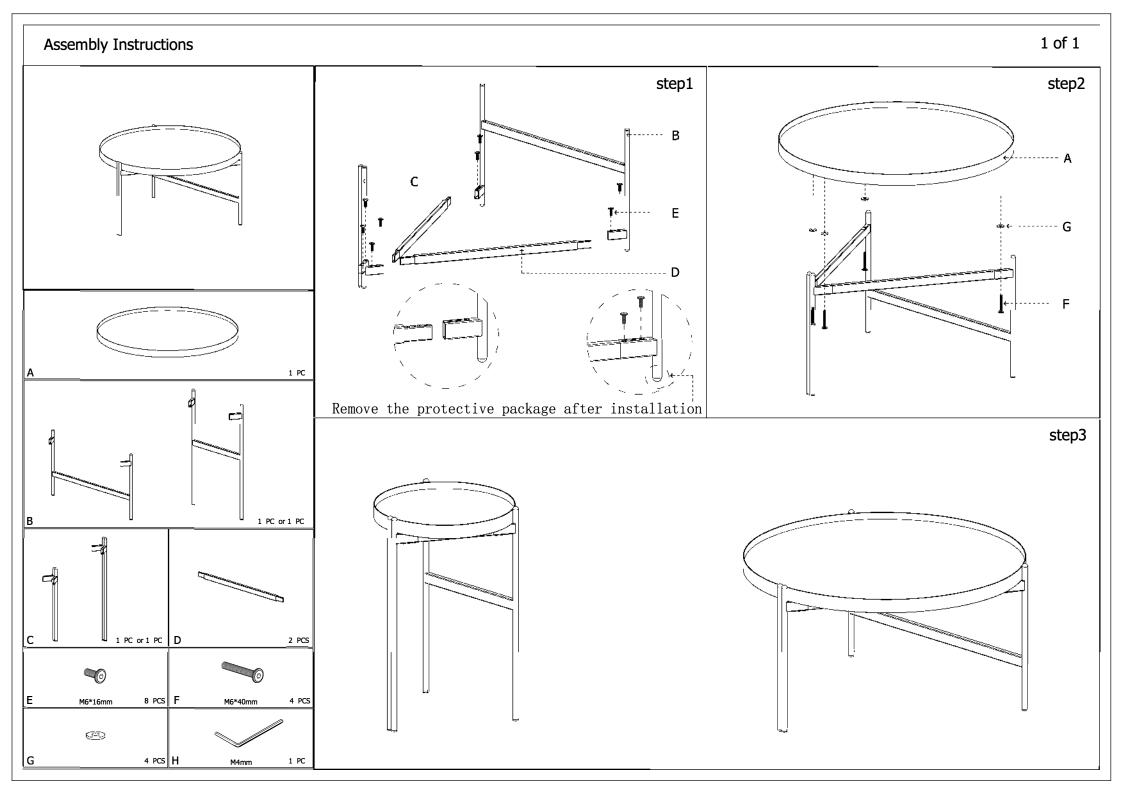

## **ASSEMBLY INSTRUCTIONS:**

Product Code : YELSK-OCT-BK Product Name: Yelsk Oval Coffee Table