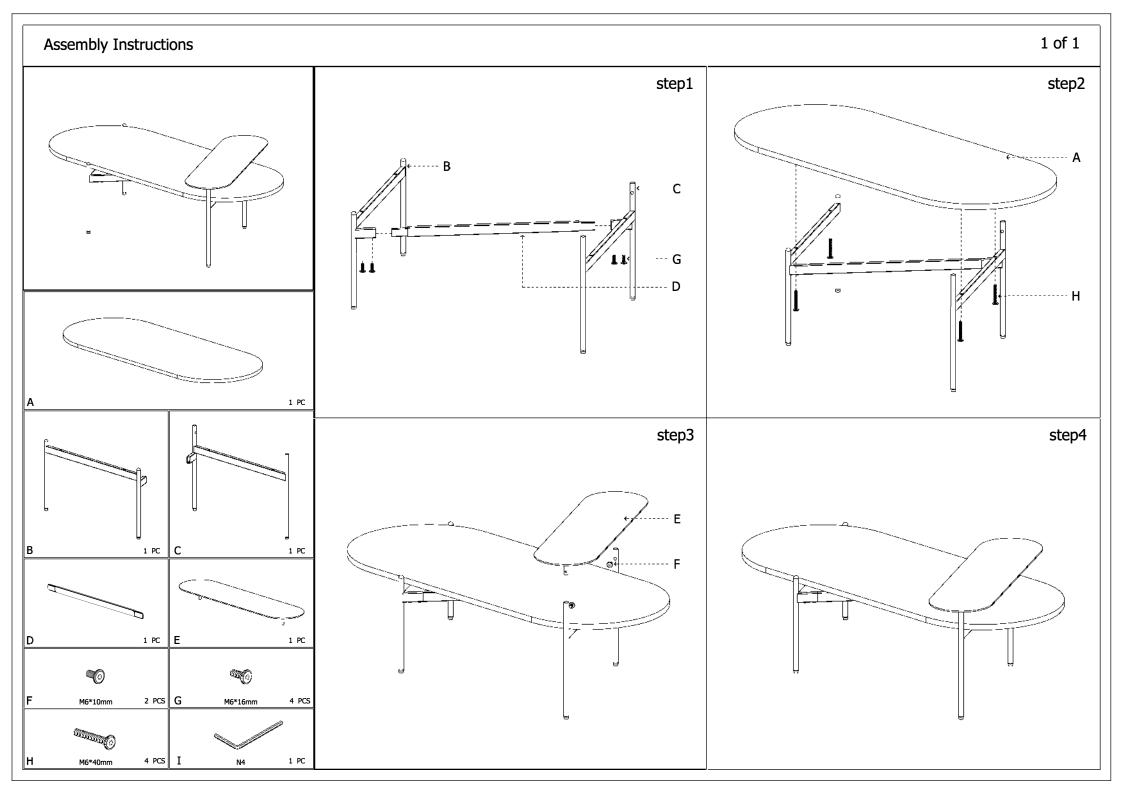

## **ASSEMBLY INSTRUCTIONS:**

Product Code : YELSK-OCT-BK Product Name: Yelsk Oval Coffee Table