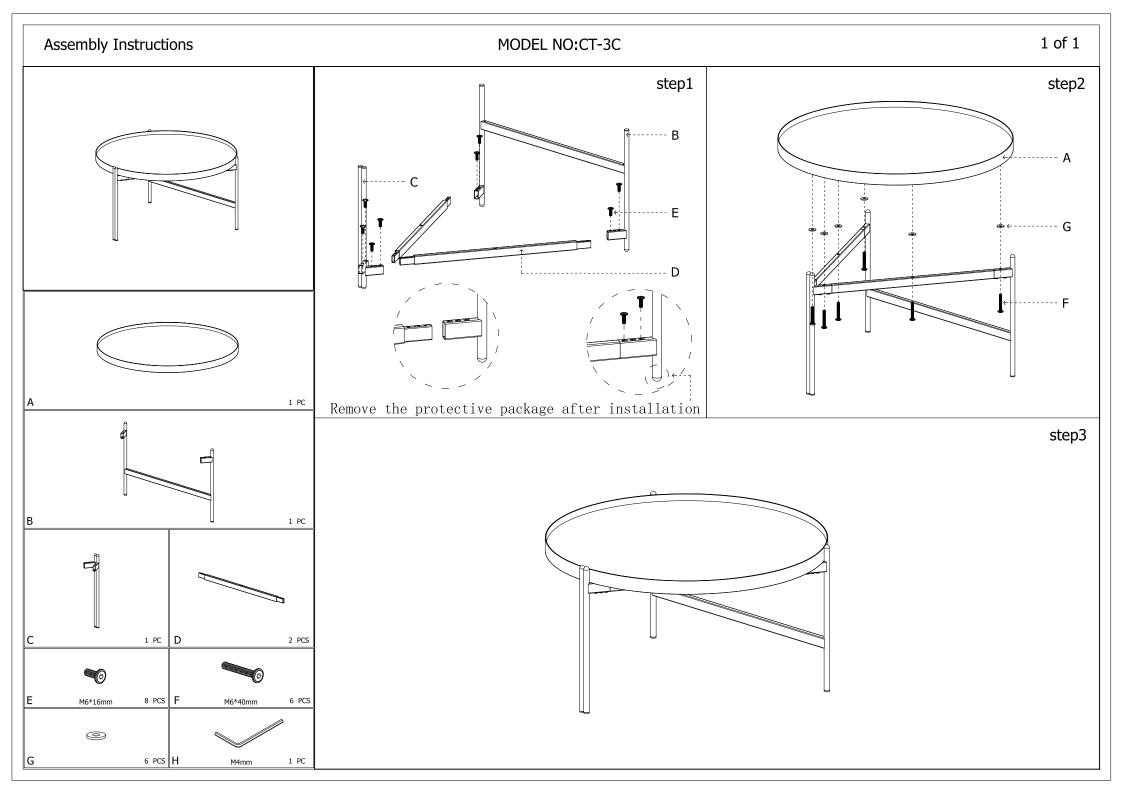

## **ASSEMBLY INSTRUCTIONS:**

Product Code : YELSK-OCT-BK Product Name: Yelsk Oval Coffee Table