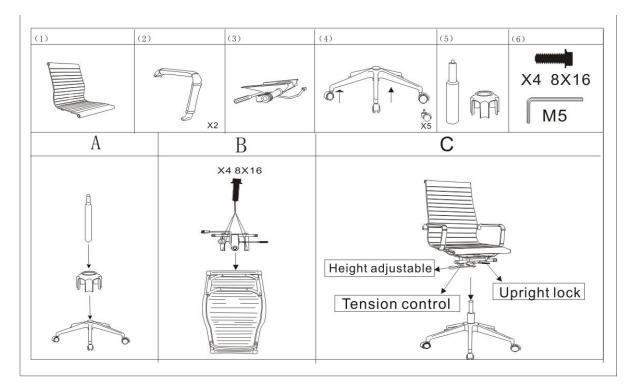

# Product Code: ACE Product Name: Ace Executive Chair

This model is type C chair.

### ADJUSTING MECHANISM

\*Height adjustable: Lift lever.

\*Seat &Back tilt with upright lock: Push in lever to lock chair.

Pull out lever make chair tilt.

\*Tension control: Turn knob to make chair suit your weight.