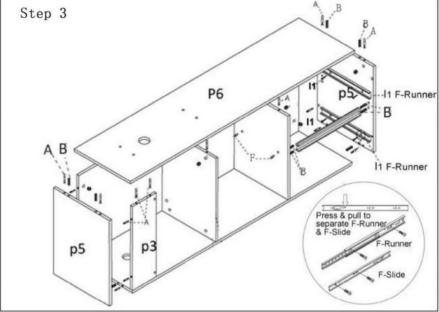

|
| Е |            | <sup>rails</sup> X 2pcs                                           | M     | Screw Driver<br>Not Supplied                  |
| F | - CDD      | shelf support X 4pcs                                              | N 🤍   | x 22+12pcs                                    |
| G | O          | Cable cap<br>X 2pcs                                               |       |                                               |
| Η |            | <sup>Cable cap</sup><br>X 1pcs                                    |       |                                               |

| P1x1  | Px2   | P3×1  | P4x1  |
|-------|-------|-------|-------|
| P5×2  | P6×1  | P7x1  | P8×2  |
| P9x4  | P10×2 | P11x2 | P12×1 |
| P13x2 | P14×2 | P15×2 | P16×1 |
| P17x1 | P18×1 | P19x1 |       |