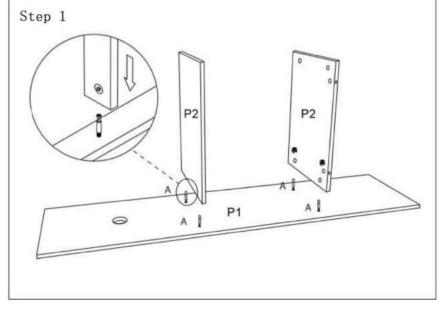

| P1x1  | Px2   | P3×1  | P4x1  |
|-------|-------|-------|-------|
| P5×2  | P6×1  | P7x1  | P8×2  |
| P9x4  | P10×2 | P11x2 | P12×1 |
| P13x2 | P14×2 | P15×2 | P16×1 |
| P17x1 | P18×1 | P19x1 |       |