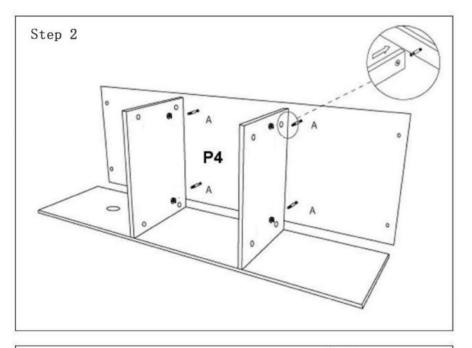

| P1x1  | Px2   | P3×1  | P4x1  |
|-------|-------|-------|-------|
| P5×2  | P6×1  | P7x1  | P8×2  |
| P9x4  | P10×2 | P11x2 | P12×1 |
| P13x2 | P14×2 | P15×2 | P16×1 |
| P17x1 | P18×1 | P19x1 |       |