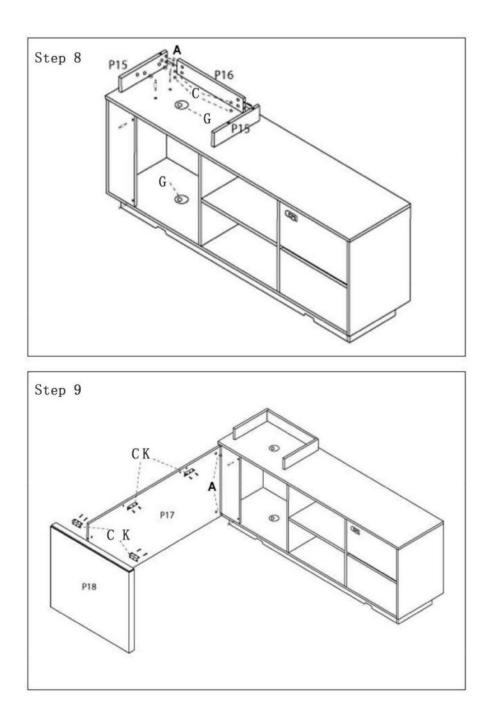

|
| Е |            | <sup>rails</sup> X 2pcs                                           | M     | Screw Driver<br>Not Supplied                  |
| F | - CDD      | shelf support X 4pcs                                              | N 🤍   | x 22+12pcs                                    |
| G | O          | Cable cap<br>X 2pcs                                               |       |                                               |
| Η |            | <sup>Cable cap</sup><br>X 1pcs                                    |       |                                               |

| P1x1  | Px2   | P3×1  | P4x1  |
|-------|-------|-------|-------|
| P5×2  | P6×1  | P7x1  | P8×2  |
| P9x4  | P10×2 | P11x2 | P12×1 |
| P13x2 | P14×2 | P15×2 | P16×1 |
| P17x1 | P18×1 | P19x1 |       |