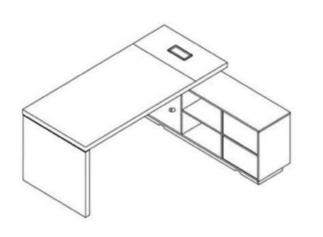

Product Name: Hamilton Deluxe Executive Office Desk Product Code: HAM-DX-EXEC

| A | \$ 07.20   | $\stackrel{\text{Pin}}{X} \stackrel{+\text{ cam}}{69 \text{pcs}}$ | I     | X 1pcs                                        |
|---|------------|-------------------------------------------------------------------|-------|-----------------------------------------------|
| В | $\bigcirc$ | X 9pcs                                                            | J 🦿   | X 1pcs                                        |
| С | 0000       | <sup>angle</sup> X 4pcs                                           | K sum | tapping screw<br>3.5*14=27pcs<br>3.5*30=10pcs |
| D | Com        | X 13pcs                                                           | L     | Allen Key<br>X 1pcs                           |
| Е |            | <sup>rails</sup> X 2pcs                                           | M     | Screw Driver<br>Not Supplied                  |
| F | - CDD      | shelf support X 4pcs                                              | N 🤍   | x 22+12pcs                                    |
| G | O          | Cable cap<br>X 2pcs                                               |       |                                               |
| Η |            | <sup>Cable cap</sup><br>X 1pcs                                    |       |                                               |