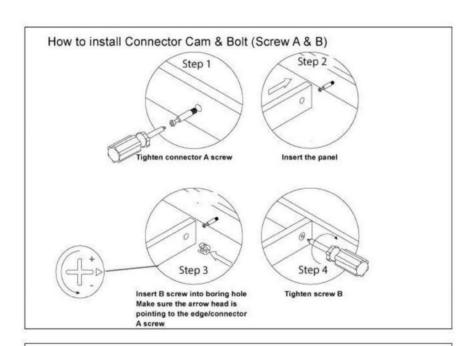

Product Name: Hamilton Deluxe Executive Office Desk Product Code: HAM-DX-EXEC

| A | \$ 07.20   | $\stackrel{\text{Pin}}{X} \stackrel{+\text{ cam}}{69 \text{pcs}}$ | I     | X 1pcs                                        |
|---|------------|-------------------------------------------------------------------|-------|-----------------------------------------------|
| В | $\bigcirc$ | X 9pcs                                                            | J 🦿   | X 1pcs                                        |
| С | 0000       | <sup>angle</sup> X 4pcs                                           | K sum | tapping screw<br>3.5*14=27pcs<br>3.5*30=10pcs |
| D | Com        | X 13pcs                                                           | L     | Allen Key<br>X 1pcs                           |
| Е |            | <sup>rails</sup> X 2pcs                                           | M     | Screw Driver<br>Not Supplied                  |
| F | - CDD      | shelf support X 4pcs                                              | N 🤍   | x 22+12pcs                                    |
| G | O          | Cable cap<br>X 2pcs                                               |       |                                               |
| Η |            | <sup>Cable cap</sup><br>X 1pcs                                    |       |                                               |