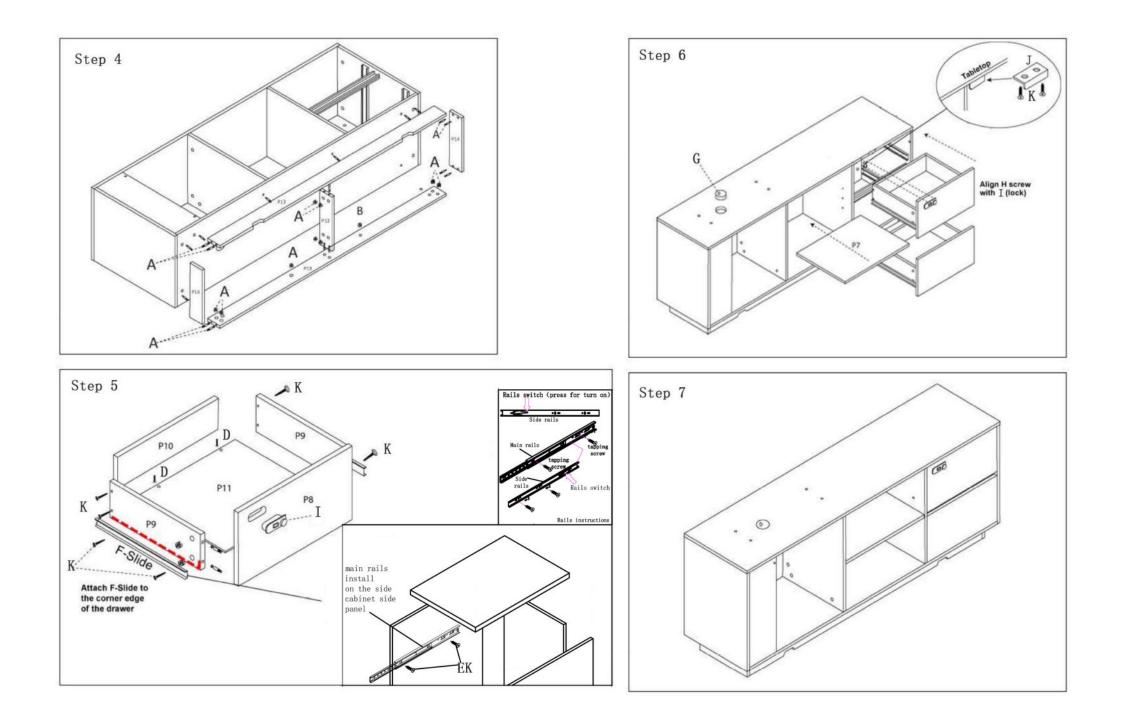

|
| Е |            | <sup>rails</sup> X 2pcs                                           | M     | Screw Driver<br>Not Supplied                  |
| F | - CDD      | shelf support X 4pcs                                              | N 🤍   | x 22+12pcs                                    |
| G | O          | Cable cap<br>X 2pcs                                               |       |                                               |
| Η |            | <sup>Cable cap</sup><br>X 1pcs                                    |       |                                               |

| P1x1  | Px2   | P3×1  | P4x1  |
|-------|-------|-------|-------|
| P5×2  | P6×1  | P7x1  | P8×2  |
| P9x4  | P10×2 | P11x2 | P12×1 |
| P13x2 | P14×2 | P15×2 | P16×1 |
| P17x1 | P18×1 | P19x1 |       |