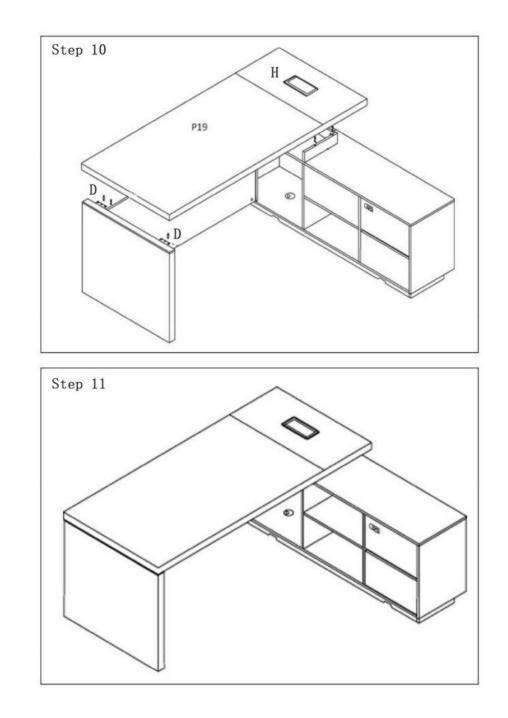

|
| Е |            | <sup>rails</sup> X 2pcs                                           | M     | Screw Driver<br>Not Supplied                  |
| F | - CDD      | shelf support X 4pcs                                              | N 🤍   | x 22+12pcs                                    |
| G | O          | Cable cap<br>X 2pcs                                               |       |                                               |
| Η |            | <sup>Cable cap</sup><br>X 1pcs                                    |       |                                               |

| P1x1  | Px2   | P3×1  | P4x1  |
|-------|-------|-------|-------|
| P5×2  | P6×1  | P7x1  | P8×2  |
| P9x4  | P10×2 | P11x2 | P12×1 |
| P13x2 | P14×2 | P15×2 | P16×1 |
| P17x1 | P18×1 | P19x1 |       |