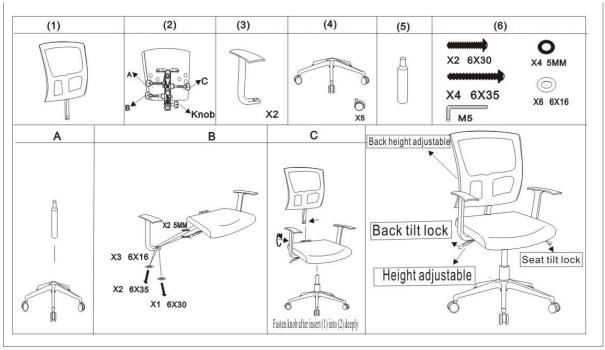

## **User Information**

Back height adjustable: Turn knob to adjust back height.

Height adjustable: Lift lever A.

Back tilt / lock: Lever B up / down.

Seat tilt / lock: Lever C up / down.