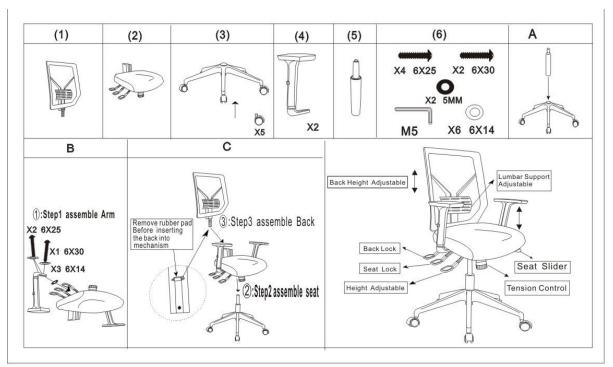

## **User Information**

Height adjustable: Lift lever

Seat Lock: Lift lever Back Lock: Lift lever

Back Height adjustable: Lift back

Seat slider: Push lever to control seat slide forward and backward.

**Tension control:** Turn knob to make chair suit your weight. The arm height is adjustable by pressing the arm button.