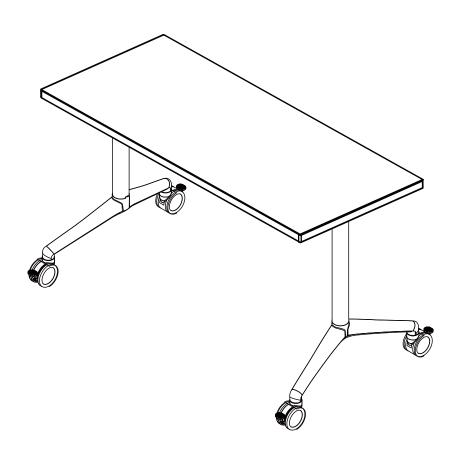

# **ASSEMBLY INSTRUCTIONS**

MODEL: TFF15 & TFF18 TYPHOON FLIP TOP TABLE

### **ASSEMBLY INSTRUCTIONS:**

Product Code: TITAN-FTF

Product Name: Titan Flip Table Frame