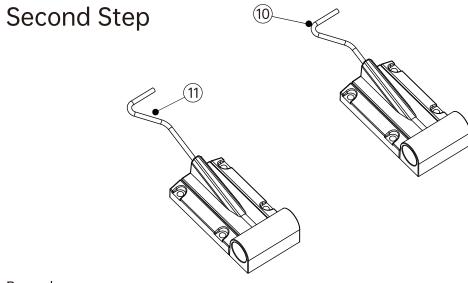

## **INSTALLATION:**

First Step

Remarks:

Long hook: to match the 800-900mm wide desktop; Short hook: to match the 600-800mm wide desktop;

Third Step

The Fifth Step

The Fourth Step

The Table Is Installed