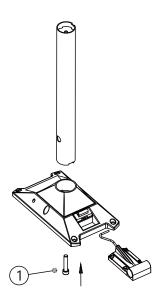

## PARTS:

| ①<br>4PCS<br>M10*60H | 2PCS<br>M8*90H | 3<br>12PCS<br>M5*30H | 4)<br>8PCS<br>M5*20H | ⑤<br>4PCS | ©<br>1PCS<br>8MM | ⑦<br>1PCS<br>5MM | 8<br>1PCS<br>M14 | 9<br>2PCS | 100<br>2PCS | ① 2PCS |
|----------------------|----------------|----------------------|----------------------|-----------|------------------|------------------|------------------|-----------|-------------|--------|
|                      |                |                      |                      |           |                  |                  |                  |           |             |        |

## **INSTALLATION:**

First Step

Remarks:

Long hook: to match the 800-900mm wide desktop; Short hook: to match the 600-800mm wide desktop;

Third Step

The Fifth Step

The Fourth Step

The Table Is Installed