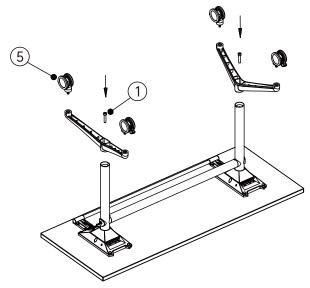

## PARTS:

| ①<br>4PCS<br>M10*60H | 2PCS<br>M8*90H | 3<br>12PCS<br>M5*30H | 4)<br>8PCS<br>M5*20H | ⑤<br>4PCS | ©<br>1PCS<br>8MM | ⑦<br>1PCS<br>5MM | 8<br>1PCS<br>M14 | 9<br>2PCS | 100<br>2PCS | ① 2PCS |
|----------------------|----------------|----------------------|----------------------|-----------|------------------|------------------|------------------|-----------|-------------|--------|
|                      |                |                      |                      |           |                  |                  |                  |           |             |        |

## **INSTALLATION:**

First Step

Remarks:

Long hook: to match the 800-900mm wide desktop; Short hook: to match the 600-800mm wide desktop;

Third Step

The Fifth Step

The Fourth Step

The Table Is Installed