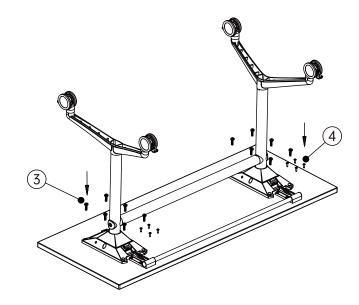

## PARTS:

| ①<br>4PCS<br>M10*60H | 2PCS<br>M8*90H | 3<br>12PCS<br>M5*30H | 4)<br>8PCS<br>M5*20H | ⑤<br>4PCS | ©<br>1PCS<br>8MM | ⑦<br>1PCS<br>5MM | 8<br>1PCS<br>M14 | 9<br>2PCS | 100<br>2PCS | ① 2PCS |
|----------------------|----------------|----------------------|----------------------|-----------|------------------|------------------|------------------|-----------|-------------|--------|
|                      |                |                      |                      |           |                  |                  |                  |           |             |        |

## **INSTALLATION:**

First Step

Remarks:

Long hook: to match the 800-900mm wide desktop; Short hook: to match the 600-800mm wide desktop;

Third Step

The Fifth Step

The Fourth Step

The Table Is Installed