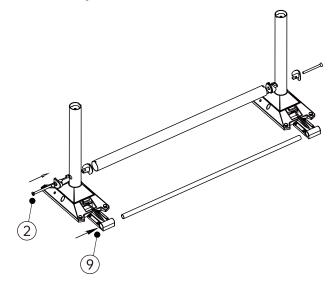

## **INSTALLATION:**

First Step

Remarks:

Long hook: to match the 800-900mm wide desktop; Short hook: to match the 600-800mm wide desktop;

Third Step

The Fifth Step

The Fourth Step

The Table Is Installed