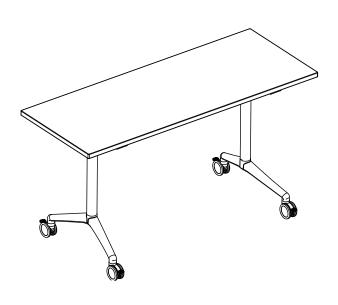

# **ASSEMBLY INSTRUCTIONS**

MODEL: TFF15 & TFF18 TYPHOON FLIP TOP TABLE

## **INSTALLATION:**

First Step

Remarks:

Long hook: to match the 800-900mm wide desktop; Short hook: to match the 600-800mm wide desktop;

Third Step

The Fifth Step

The Fourth Step

The Table Is Installed