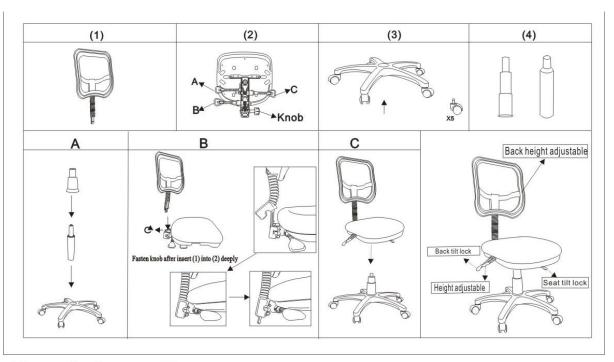

## **User Information**

Back height adjustable: Turn knob to adjust back height

Height adjustable: Lift lever

Back tilt / lock: Lever up/ Lever down Seat tilt / lock: Lever up/ Lever down