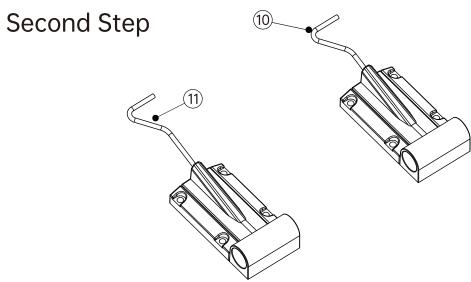

## **INSTALLATION:**

First Step

Remarks:

Long hook: to match the 800-900mm wide desktop; Short hook: to match the 600-800mm wide desktop;

Third Step

The Fifth Step

The Fourth Step

The Table Is Installed