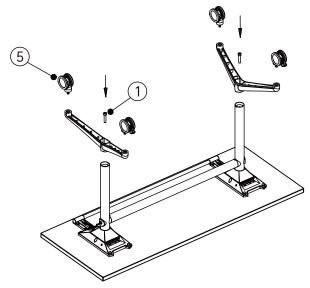

# PARTS:

| ①<br>4PCS<br>M10*60H | 2<br>2PCS<br>M8*90H | 3<br>12PCS<br>M5*30H | 8PCS<br>M5*20H | ⑤<br>4PCS | ©<br>1PCS<br>8MM | ⑦<br>1PCS<br>5MM | 8<br>1PCS<br>M14 | 9<br>2PCS | 100<br>2PCS | ① 2PCS |
|----------------------|---------------------|----------------------|----------------|-----------|------------------|------------------|------------------|-----------|-------------|--------|
|                      |                     |                      |                |           |                  |                  |                  |           |             |        |

## **INSTALLATION:**

First Step

Remarks:

Long hook: to match the 800-900mm wide desktop; Short hook: to match the 600-800mm wide desktop;

Third Step

The Fifth Step

The Fourth Step

The Table Is Installed