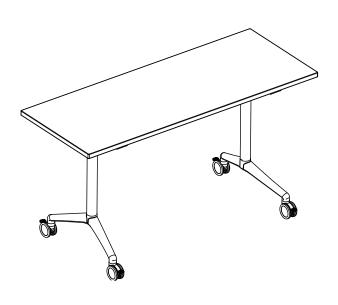

### **ASSEMBLY INSTRUCTIONS:**

Product Code: TITAN-FT

Product Name: Titan Flip Top Table

# **ASSEMBLY INSTRUCTIONS**

MODEL: TITAN-FT Titan Flip Top Table

## **INSTALLATION:**

First Step

Remarks:

Long hook: to match the 800-900mm wide desktop; Short hook: to match the 600-800mm wide desktop;

Third Step

The Fifth Step

The Fourth Step

The Table Is Installed