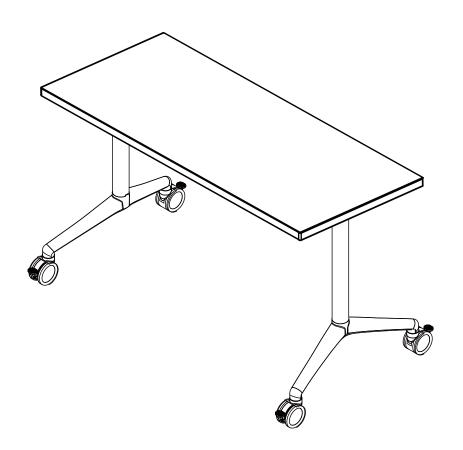

### **ASSEMBLY INSTRUCTIONS:**

Product Code: TITAN-FT

Product Name: Titan Flip Top Table

# **ASSEMBLY INSTRUCTIONS**

MODEL: TITAN-FT Titan Flip Top Table