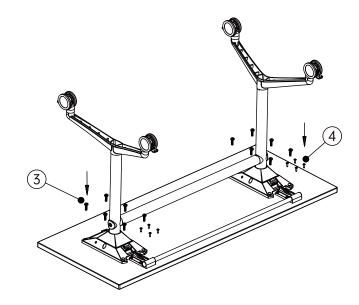

# PARTS:

| ①<br>4PCS<br>M10*60H | 2<br>2PCS<br>M8*90H | 3<br>12PCS<br>M5*30H | 8PCS<br>M5*20H | ⑤<br>4PCS | ©<br>1PCS<br>8MM | ⑦<br>1PCS<br>5MM | 8<br>1PCS<br>M14 | 9<br>2PCS | 100<br>2PCS | ① 2PCS |
|----------------------|---------------------|----------------------|----------------|-----------|------------------|------------------|------------------|-----------|-------------|--------|
|                      |                     |                      |                |           |                  |                  |                  |           |             |        |

## **INSTALLATION:**

First Step

Remarks:

Long hook: to match the 800-900mm wide desktop; Short hook: to match the 600-800mm wide desktop;

Third Step

The Fifth Step

The Fourth Step

The Table Is Installed