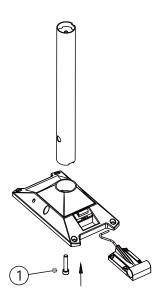

## **INSTALLATION:**

First Step

Remarks:

Long hook: to match the 800-900mm wide desktop; Short hook: to match the 600-800mm wide desktop;

Third Step

The Fifth Step

The Fourth Step

The Table Is Installed