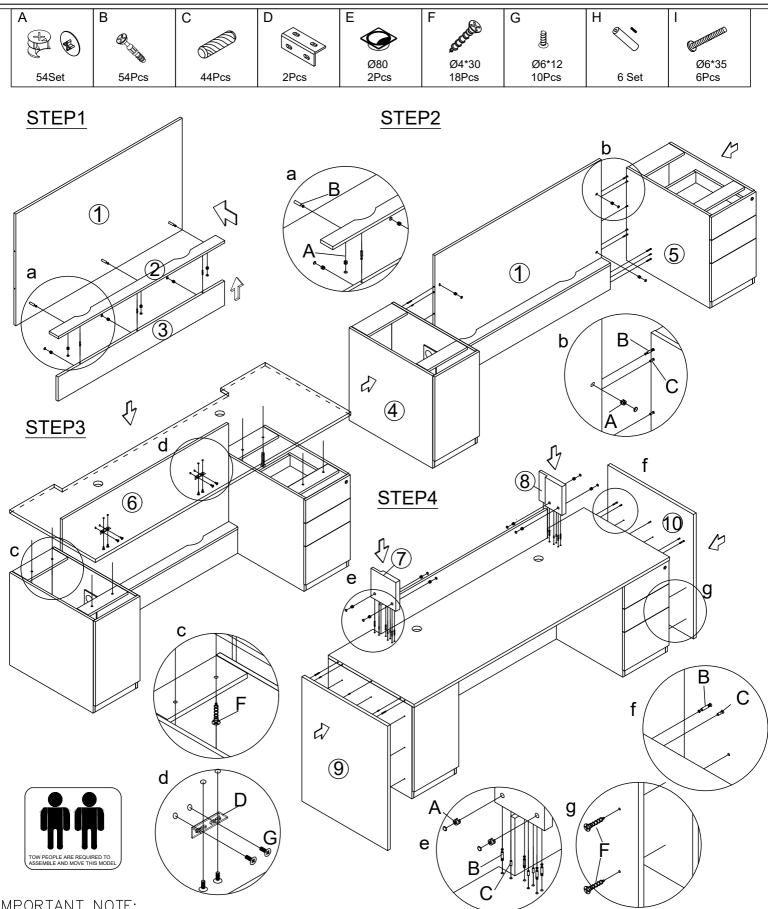

# Assembly Instructions MODEL NO .: BELLOW-RC

IMPORTANT NOTE:

- Place all parts on a clean and smooth surface such as a rug or carpet to avoid the parts from being scratched.
- Check to be sure that you have all parts and hardware.
- Remove all wrapping materials, including staples & packing straps before you start to assemble.
- Don't tighten all screws/bolts until all completely assembled.
  Keep all hardware parts out of reach of children