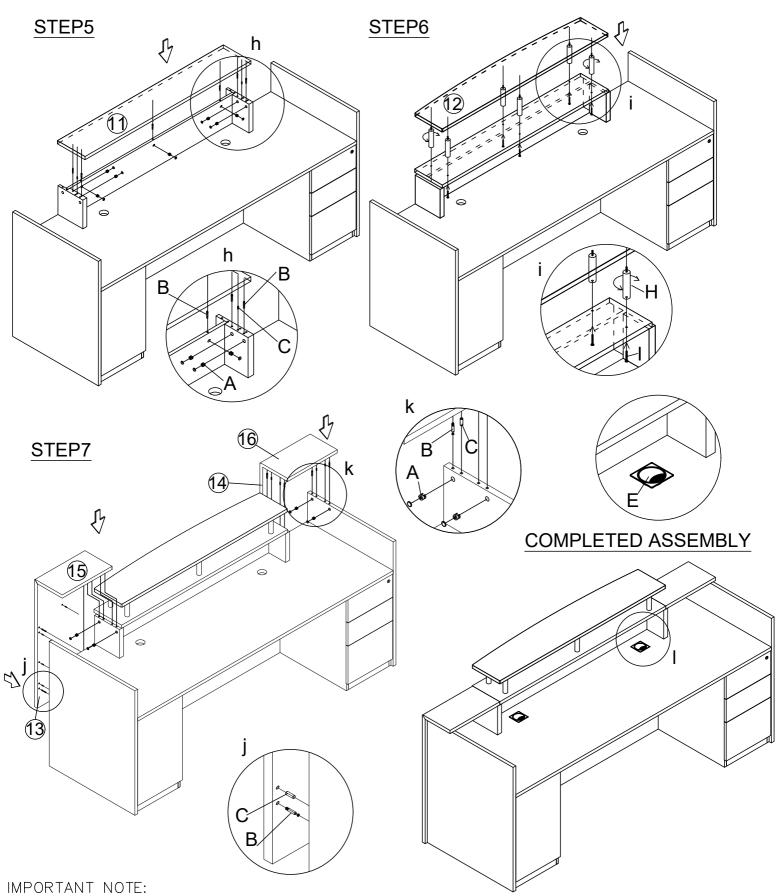

# Assembly Instructions MODEL NO.: BELLOW-RC

• Place all parts on a clean and smooth surface such as a rug or carpet to avoid the parts from being scratched.

- Check to be sure that you have all parts and hardware.
- Remove all wrapping materials, including staples & packing straps before you start to assemble.
- Don't tighten all screws/bolts until all completely assembled.Keep all hardware parts out of reach of children