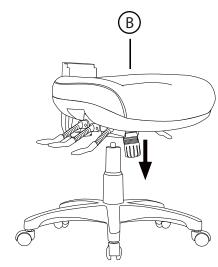

## **CLOUD**

## » ASSEMBLY INSTRUCTIONS



## » PARTS







» STEPS



















## PREVENTIVE MAINTENANCE AND WARNING

- » **USE** this product only for seating one person at a time.
- » **DO NOT** use this chair as a step stool/ladder.
- » **DO NOT** sit on any part of the chair except the seat.
- » **DO NOT** use chair on uneven floor surfaces.
- » DO NOT use chair unless all bolts, screws are tight. At least every 6 months check all bolts, screws to be sure they are tight.

IF ANY PARTS ARE MISSING, BROKEN, DEMAGED OR WORN, STOP USE OF THE PRODUCT UNTIL REPAIRS ARE MADE USING FACTORY AUTHORIZED PARTS.

FAILURE TO FOLLOW THESE WARNINGS COULD RESULT IN SERIOUS INJURY.