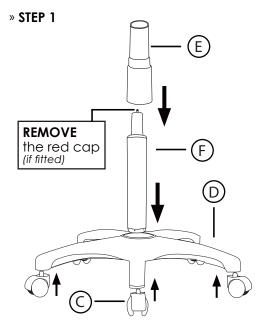

## **CLOUD**

## » ASSEMBLY INSTRUCTIONS



## » PARTS







» STEPS



















## PREVENTIVE MAINTENANCE AND WARNING

- » **USE** this product only for seating one person at a time.
- » **DO NOT** use this chair as a step stool/ladder.
- » **DO NOT** sit on any part of the chair except the seat.
- » **DO NOT** use chair on uneven floor surfaces.
- » DO NOT use chair unless all bolts, screws are tight. At least every 6 months check all bolts, screws to be sure they are tight.

IF ANY PARTS ARE MISSING, BROKEN, DEMAGED OR WORN, STOP USE OF THE PRODUCT UNTIL REPAIRS ARE MADE USING FACTORY AUTHORIZED PARTS.

FAILURE TO FOLLOW THESE WARNINGS COULD RESULT IN SERIOUS INJURY.