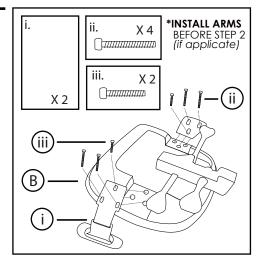

## **CLOUD**

## » ASSEMBLY INSTRUCTIONS



## » PARTS







» STEPS



















## PREVENTIVE MAINTENANCE AND WARNING

- » **USE** this product only for seating one person at a time.
- » **DO NOT** use this chair as a step stool/ladder.
- » **DO NOT** sit on any part of the chair except the seat.
- » **DO NOT** use chair on uneven floor surfaces.
- » DO NOT use chair unless all bolts, screws are tight. At least every 6 months check all bolts, screws to be sure they are tight.

IF ANY PARTS ARE MISSING, BROKEN, DEMAGED OR WORN, STOP USE OF THE PRODUCT UNTIL REPAIRS ARE MADE USING FACTORY AUTHORIZED PARTS.

FAILURE TO FOLLOW THESE WARNINGS COULD RESULT IN SERIOUS INJURY.