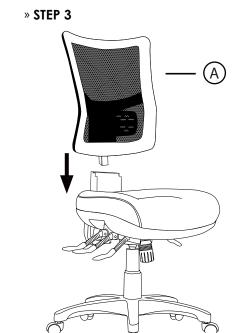

## **CLOUD**

## » ASSEMBLY INSTRUCTIONS



## » PARTS







» STEPS



















## PREVENTIVE MAINTENANCE AND WARNING

- » **USE** this product only for seating one person at a time.
- » **DO NOT** use this chair as a step stool/ladder.
- » **DO NOT** sit on any part of the chair except the seat.
- » **DO NOT** use chair on uneven floor surfaces.
- » DO NOT use chair unless all bolts, screws are tight. At least every 6 months check all bolts, screws to be sure they are tight.

IF ANY PARTS ARE MISSING, BROKEN, DEMAGED OR WORN, STOP USE OF THE PRODUCT UNTIL REPAIRS ARE MADE USING FACTORY AUTHORIZED PARTS.

FAILURE TO FOLLOW THESE WARNINGS COULD RESULT IN SERIOUS INJURY.