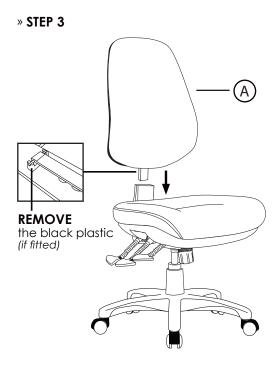

## **COMFO**

## » ASSEMBLY INSTRUCTIONS



























## PREVENTIVE MAINTENANCE AND WARNING

- » **USE** this product only for seating one person at a time.
- » **DO NOT** use this chair as a step stool/ladder.
- » **DO NOT** sit on any part of the chair except the seat.
- » **DO NOT** use chair on uneven floor surfaces.
- » DO NOT use chair unless all bolts, screws are tight. At least every 6 months check all bolts, screws to be sure they are tight.

IF ANY PARTS ARE MISSING, BROKEN, DEMAGED OR WORN, STOP USE OF THE PRODUCT UNTIL REPAIRS ARE MADE USING FACTORY AUTHORIZED PARTS.

FAILURE TO FOLLOW THESE WARNINGS COULD RESULT IN SERIOUS INJURY.