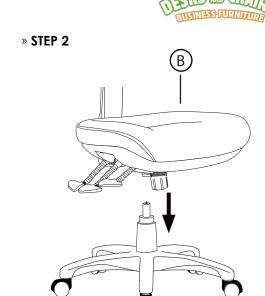

## **COMFO**

## » ASSEMBLY INSTRUCTIONS



























## PREVENTIVE MAINTENANCE AND WARNING

- » **USE** this product only for seating one person at a time.
- » **DO NOT** use this chair as a step stool/ladder.
- » **DO NOT** sit on any part of the chair except the seat.
- » **DO NOT** use chair on uneven floor surfaces.
- » DO NOT use chair unless all bolts, screws are tight. At least every 6 months check all bolts, screws to be sure they are tight.

IF ANY PARTS ARE MISSING, BROKEN, DEMAGED OR WORN, STOP USE OF THE PRODUCT UNTIL REPAIRS ARE MADE USING FACTORY AUTHORIZED PARTS.

FAILURE TO FOLLOW THESE WARNINGS COULD RESULT IN SERIOUS INJURY.