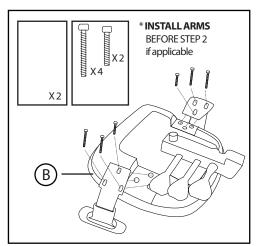

## **COMFO**

## » ASSEMBLY INSTRUCTIONS



























## PREVENTIVE MAINTENANCE AND WARNING

- » **USE** this product only for seating one person at a time.
- » **DO NOT** use this chair as a step stool/ladder.
- » **DO NOT** sit on any part of the chair except the seat.
- » **DO NOT** use chair on uneven floor surfaces.
- » DO NOT use chair unless all bolts, screws are tight. At least every 6 months check all bolts, screws to be sure they are tight.

IF ANY PARTS ARE MISSING, BROKEN, DEMAGED OR WORN, STOP USE OF THE PRODUCT UNTIL REPAIRS ARE MADE USING FACTORY AUTHORIZED PARTS.

FAILURE TO FOLLOW THESE WARNINGS COULD RESULT IN SERIOUS INJURY.