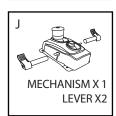

## FRAN-H

## » ASSEMBLY INSTRUCTIONS







## PREVENTIVE MAINTENANCE AND WARNING

- » **USE** this product only for seating one person at a time.
- » **DO NOT** use this chair as a step stool/ladder.
- » **DO NOT** sit on any part of the chair except the seat.
- » **DO NOT** use chair on uneven floor surfaces.
- » DO NOT use chair unless all bolts, screws are tight.
  At least every 6 months check all bolts, screws to be sure they are tight.

IF ANY PARTS ARE MISSING, BROKEN, DAMAGED OR WORN, STOP USE OF THE PRODUCT UNTIL REPAIRS ARE MADE USING FACTORY AUTHORIZED PARTS.

FAILURE TO FOLLOW THESE WARNINGS COULD RESULT IN SERIOUS INJURY.