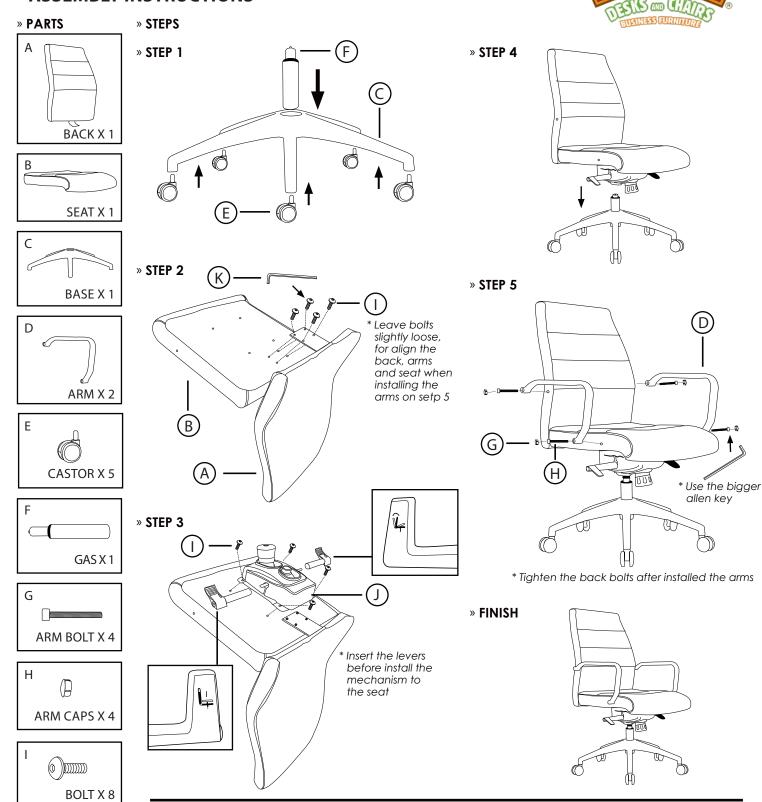

## FRAN-H

## » ASSEMBLY INSTRUCTIONS







## PREVENTIVE MAINTENANCE AND WARNING

- » **USE** this product only for seating one person at a time.
- » **DO NOT** use this chair as a step stool/ladder.
- » **DO NOT** sit on any part of the chair except the seat.
- » **DO NOT** use chair on uneven floor surfaces.
- » DO NOT use chair unless all bolts, screws are tight.
  At least every 6 months check all bolts, screws to be sure they are tight.

IF ANY PARTS ARE MISSING, BROKEN, DAMAGED OR WORN, STOP USE OF THE PRODUCT UNTIL REPAIRS ARE MADE USING FACTORY AUTHORIZED PARTS.

FAILURE TO FOLLOW THESE WARNINGS COULD RESULT IN SERIOUS INJURY.