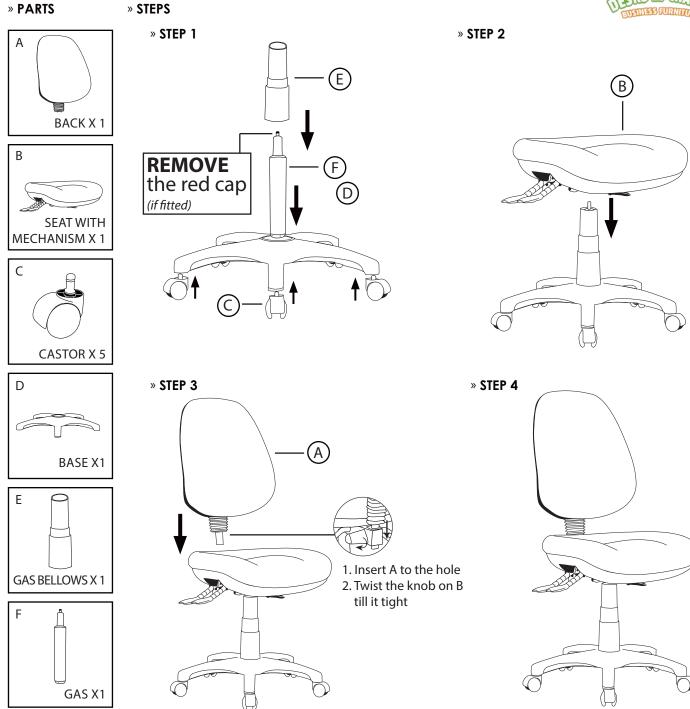

## FOX-Pa » ASSEMBLY INSTRUCTIONS





## PREVENTIVE MAINTENANCE AND WARNING

- » **USE** this product only for seating one person at a time.
- » **DO NOT** use this chair as a step stool/ladder.
- » **DO NOT** sit on any part of the chair except the seat.
- » **DO NOT** use chair on uneven floor surfaces.
- DO NOT use chair unless all bolts, screws are tight.
  At least every 6 months check all bolts, screws to be sure they are tight.

IF ANY PARTS ARE MISSING, BROKEN, DEMAGED OR WORN, STOP USE OF THE PRODUCT UNTIL REPAIRS ARE MADE USING FACTORY AUTHORIZED PARTS.

FAILURE TO FOLLOW THESE WARNINGS COULD RESULT IN SERIOUS INJURY.