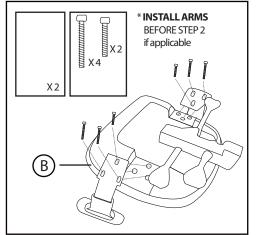

## FOX-Pa » ASSEMBLY INSTRUCTIONS





## PREVENTIVE MAINTENANCE AND WARNING

- » **USE** this product only for seating one person at a time.
- » **DO NOT** use this chair as a step stool/ladder.
- » **DO NOT** sit on any part of the chair except the seat.
- » **DO NOT** use chair on uneven floor surfaces.
- DO NOT use chair unless all bolts, screws are tight.
  At least every 6 months check all bolts, screws to be sure they are tight.

IF ANY PARTS ARE MISSING, BROKEN, DEMAGED OR WORN, STOP USE OF THE PRODUCT UNTIL REPAIRS ARE MADE USING FACTORY AUTHORIZED PARTS.

FAILURE TO FOLLOW THESE WARNINGS COULD RESULT IN SERIOUS INJURY.