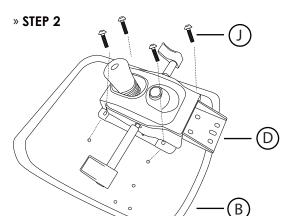

## » ASSEMBLY INSTRUCTIONS

» PARTS

A

В

С

D

Ε

F

G

Н

I

J

Κ

BACK X 1

SEAT X 1

ARM X 2

BASE X 1

CASTOR X 5

GAS X 4

ARM BOLT X 6

BACK BOLT X 3

MECH BOLT X 4

ALLEN KEY X 2

**MECHANISM X 1** 