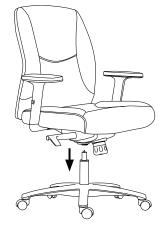

## LUNA-H

## » ASSEMBLY INSTRUCTIONS

» PARTS

A

В

С

D

Ε

F

G

Н

I

J

Κ

BACK X 1

SEAT X 1

ARM X 2

BASE X 1

CASTOR X 5

GAS X 4

ARM BOLT X 6

BACK BOLT X 3

MECH BOLT X 4

ALLEN KEY X 2

**MECHANISM X 1** 

Þ









» STEP 5





>>

» FINISH



## PREVENTIVE MAINTENANCE AND WARNING

- » **USE** this product only for seating one person at a time.
- » DO NOT use this chair as a step stool/ladder.
  - **DO NOT** sit on any part of the chair except the seat.
  - **DO NOT** use chair on uneven floor surfaces.
- » DO NOT use chair unless all bolts, screws are tight. At least every 6 months check all bolts, screws to be sure they are tight.

IF ANY PARTS ARE MISSING, BROKEN, DAMAGED OR WORN, STOP USE OF THE PRODUCT UNTIL REPAIRS ARE MADE USING FACTORY AUTHORIZED PARTS.

FAILURE TO FOLLOW THESE WARNINGS COULD RESULT IN SERIOUS INJURY.