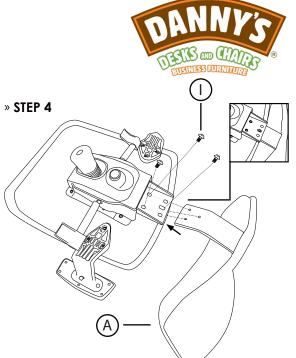

## » ASSEMBLY INSTRUCTIONS

» PARTS

A

В

С

D

Ε

F

G

Н

I

J

Κ

BACK X 1

SEAT X 1

ARM X 2

BASE X 1

CASTOR X 5

GAS X 4

ARM BOLT X 6

BACK BOLT X 3

MECH BOLT X 4

ALLEN KEY X 2

**MECHANISM X 1** 