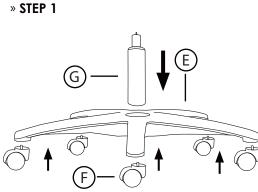

## » ASSEMBLY INSTRUCTIONS

» PARTS

A

В

С

D

Ε

F

G

Н

I

J

Κ

BACK X 1

SEAT X 1

ARM X 2

BASE X 1

CASTOR X 5

GAS X 4

ARM BOLT X 6

BACK BOLT X 3

MECH BOLT X 4

ALLEN KEY X 2

**MECHANISM X 1** 