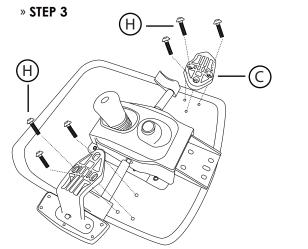

## LUNA-H

## » ASSEMBLY INSTRUCTIONS

» PARTS

A

В

С

D

Ε

F

G

Н

I

J

Κ

BACK X 1

SEAT X 1

ARM X 2

BASE X 1

CASTOR X 5

GAS X 4

ARM BOLT X 6

BACK BOLT X 3

MECH BOLT X 4

ALLEN KEY X 2

**MECHANISM X 1** 

Þ









» STEP 5





>>

» FINISH



## PREVENTIVE MAINTENANCE AND WARNING

- » **USE** this product only for seating one person at a time.
- » DO NOT use this chair as a step stool/ladder.
  - **DO NOT** sit on any part of the chair except the seat.
  - **DO NOT** use chair on uneven floor surfaces.
- » DO NOT use chair unless all bolts, screws are tight. At least every 6 months check all bolts, screws to be sure they are tight.

IF ANY PARTS ARE MISSING, BROKEN, DAMAGED OR WORN, STOP USE OF THE PRODUCT UNTIL REPAIRS ARE MADE USING FACTORY AUTHORIZED PARTS.

FAILURE TO FOLLOW THESE WARNINGS COULD RESULT IN SERIOUS INJURY.