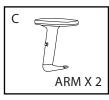

## **LUNA-L**

## » ASSEMBLY INSTRUCTIONS



























» STEP 1











» FINISH



## PREVENTIVE MAINTENANCE AND WARNING

- **USE** this product only for seating one person at a time.
- DO NOT use this chair as a step stool/ladder.
- **DO NOT** sit on any part of the chair except the seat.
- DO NOT use chair on uneven floor surfaces.
- DO NOT use chair unless all bolts, screws are tight. At least every 6 months check all bolts, screws to be sure they are tight.

IF ANY PARTS ARE MISSING, BROKEN, DAMAGED OR WORN, STOP USE OF THE PRODUCT UNTIL REPAIRS ARE MADE USING FACTORY AUTHORIZED PARTS.

FAILURE TO FOLLOW THESE WARNINGS COULD RESULT IN SERIOUS INJURY.