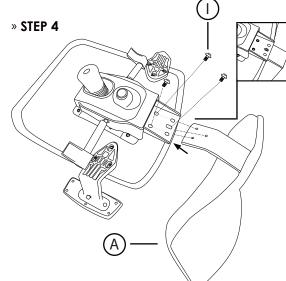

## **LUNA-L**

## » ASSEMBLY INSTRUCTIONS



























» STEP 1











» FINISH



## PREVENTIVE MAINTENANCE AND WARNING

- **USE** this product only for seating one person at a time.
- DO NOT use this chair as a step stool/ladder.
- **DO NOT** sit on any part of the chair except the seat.
- DO NOT use chair on uneven floor surfaces.
- DO NOT use chair unless all bolts, screws are tight. At least every 6 months check all bolts, screws to be sure they are tight.

IF ANY PARTS ARE MISSING, BROKEN, DAMAGED OR WORN, STOP USE OF THE PRODUCT UNTIL REPAIRS ARE MADE USING FACTORY AUTHORIZED PARTS.

FAILURE TO FOLLOW THESE WARNINGS COULD RESULT IN SERIOUS INJURY.