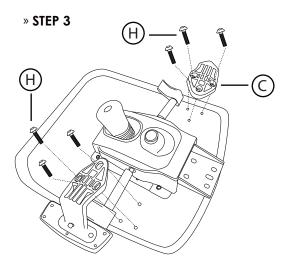

## **LUNA-L**

## » ASSEMBLY INSTRUCTIONS



























» STEP 1











» FINISH



## PREVENTIVE MAINTENANCE AND WARNING

- **USE** this product only for seating one person at a time.
- DO NOT use this chair as a step stool/ladder.
- **DO NOT** sit on any part of the chair except the seat.
- DO NOT use chair on uneven floor surfaces.
- DO NOT use chair unless all bolts, screws are tight. At least every 6 months check all bolts, screws to be sure they are tight.

IF ANY PARTS ARE MISSING, BROKEN, DAMAGED OR WORN, STOP USE OF THE PRODUCT UNTIL REPAIRS ARE MADE USING FACTORY AUTHORIZED PARTS.

FAILURE TO FOLLOW THESE WARNINGS COULD RESULT IN SERIOUS INJURY.