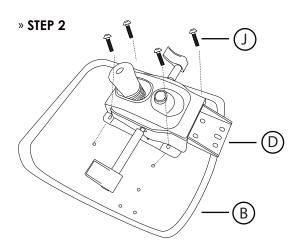

## **LUNA-L**

## » ASSEMBLY INSTRUCTIONS



























» STEP 1











» FINISH



## PREVENTIVE MAINTENANCE AND WARNING

- **USE** this product only for seating one person at a time.
- DO NOT use this chair as a step stool/ladder.
- **DO NOT** sit on any part of the chair except the seat.
- DO NOT use chair on uneven floor surfaces.
- DO NOT use chair unless all bolts, screws are tight. At least every 6 months check all bolts, screws to be sure they are tight.

IF ANY PARTS ARE MISSING, BROKEN, DAMAGED OR WORN, STOP USE OF THE PRODUCT UNTIL REPAIRS ARE MADE USING FACTORY AUTHORIZED PARTS.

FAILURE TO FOLLOW THESE WARNINGS COULD RESULT IN SERIOUS INJURY.