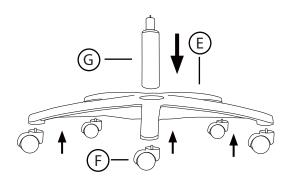

## **LUNA-L**

## » ASSEMBLY INSTRUCTIONS



























» STEP 1











» FINISH



## PREVENTIVE MAINTENANCE AND WARNING

- **USE** this product only for seating one person at a time.
- DO NOT use this chair as a step stool/ladder.
- **DO NOT** sit on any part of the chair except the seat.
- DO NOT use chair on uneven floor surfaces.
- DO NOT use chair unless all bolts, screws are tight. At least every 6 months check all bolts, screws to be sure they are tight.

IF ANY PARTS ARE MISSING, BROKEN, DAMAGED OR WORN, STOP USE OF THE PRODUCT UNTIL REPAIRS ARE MADE USING FACTORY AUTHORIZED PARTS.

FAILURE TO FOLLOW THESE WARNINGS COULD RESULT IN SERIOUS INJURY.