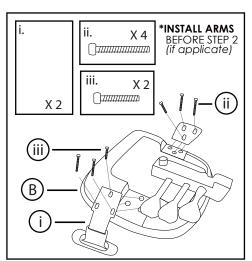

## » ASSEMBLY INSTRUCTIONS

» STEPS

» STEP 4

» STEP 3 A BASE X1 GAS BELLOWS X 1 REMOVE the black plastic (if fitted) GAS X1