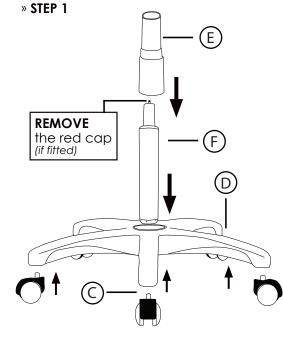

## » ASSEMBLY INSTRUCTIONS

» STEPS

» STEP 4

» STEP 3 A BASE X1 GAS BELLOWS X 1 REMOVE the black plastic (if fitted) GAS X1