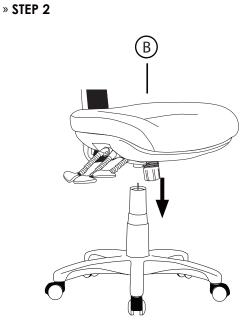

## » ASSEMBLY INSTRUCTIONS

» STEPS

» STEP 4

» STEP 3 A BASE X1 GAS BELLOWS X 1 REMOVE the black plastic (if fitted) GAS X1