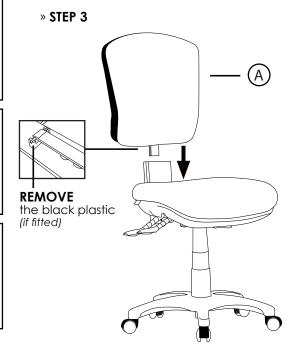

## » ASSEMBLY INSTRUCTIONS

» STEPS

BASE X1

GAS BELLOWS X 1

GAS X1

D

Ε

- **USE** this product only for seating one person at a time.
- DO NOT use this chair as a step stool/ladder.
- **DO NOT** sit on any part of the chair except the seat.
- DO NOT use chair on uneven floor surfaces.
- **DO NOT** use chair unless all bolts, screws are tight. At least every 6 months check all bolts, screws to be sure they are tight.