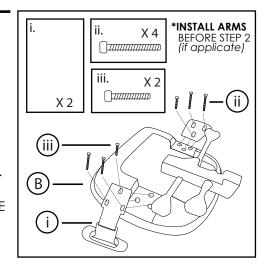

## » ASSEMBLY INSTRUCTIONS

» STEPS

BASE X1

GAS BELLOWS X 1

GAS X1

D

Ε

- **USE** this product only for seating one person at a time.
- DO NOT use this chair as a step stool/ladder.
- **DO NOT** sit on any part of the chair except the seat.
- DO NOT use chair on uneven floor surfaces.
- **DO NOT** use chair unless all bolts, screws are tight. At least every 6 months check all bolts, screws to be sure they are tight.