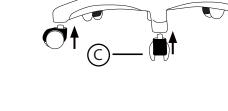

## » ASSEMBLY INSTRUCTIONS

» STEPS

BASE X1

GAS BELLOWS X 1

GAS X1

D

Ε

- **USE** this product only for seating one person at a time.
- DO NOT use this chair as a step stool/ladder.
- **DO NOT** sit on any part of the chair except the seat.
- DO NOT use chair on uneven floor surfaces.
- **DO NOT** use chair unless all bolts, screws are tight. At least every 6 months check all bolts, screws to be sure they are tight.