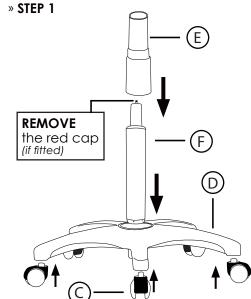

## » ASSEMBLY INSTRUCTIONS

» STEPS

BASE X1

GAS BELLOWS X 1

GAS X1

D

Ε

- **USE** this product only for seating one person at a time.
- DO NOT use this chair as a step stool/ladder.
- **DO NOT** sit on any part of the chair except the seat.
- DO NOT use chair on uneven floor surfaces.
- **DO NOT** use chair unless all bolts, screws are tight. At least every 6 months check all bolts, screws to be sure they are tight.