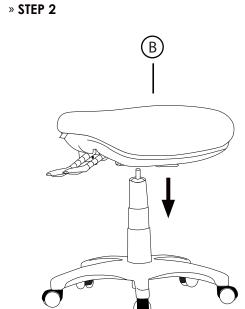

## » ASSEMBLY INSTRUCTIONS

» STEPS

BASE X1

GAS BELLOWS X 1

GAS X1

D

Ε

- **USE** this product only for seating one person at a time.
- DO NOT use this chair as a step stool/ladder.
- **DO NOT** sit on any part of the chair except the seat.
- DO NOT use chair on uneven floor surfaces.
- **DO NOT** use chair unless all bolts, screws are tight. At least every 6 months check all bolts, screws to be sure they are tight.