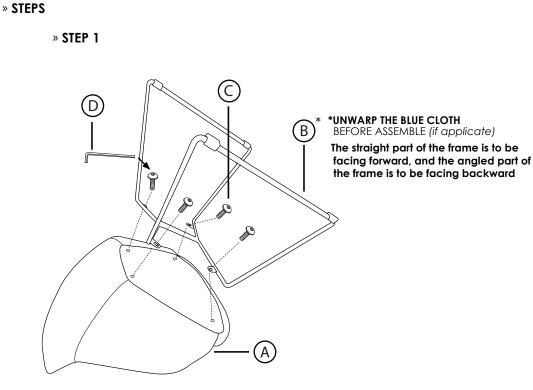

## OSCAR

## » ASSEMBLY INSTRUCTIONS















» FINISH



## PREVENTIVE MAINTENANCE AND WARNING

- » **USE** this product only for seating one person at a time.
- » DO NOT use this chair as a step stool/ladder.
- » **DO NOT** sit on any part of the chair except the seat.
- » DO NOT use chair on uneven floor surfaces.
- » DO NOT use chair unless all bolts, screws are tight.
  At least every 6 months check all bolts, screws to be sure they are tight.

IF ANY PARTS ARE MISSING, BROKEN, DEMAGED OR WORN, STOP USE OF THE PRODUCT UNTIL REPAIRS ARE MADE USING FACTORY AUTHORIZED PARTS.

FAILURE TO FOLLOW THESE WARNINGS COULD RESULT IN SERIOUS INJURY.