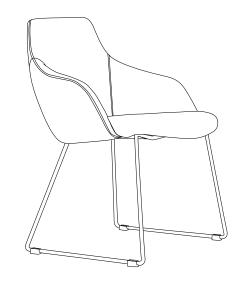

## OSCAR

## » ASSEMBLY INSTRUCTIONS















» FINISH



## PREVENTIVE MAINTENANCE AND WARNING

- » **USE** this product only for seating one person at a time.
- » DO NOT use this chair as a step stool/ladder.
- » **DO NOT** sit on any part of the chair except the seat.
- » DO NOT use chair on uneven floor surfaces.
- » DO NOT use chair unless all bolts, screws are tight.
  At least every 6 months check all bolts, screws to be sure they are tight.

IF ANY PARTS ARE MISSING, BROKEN, DEMAGED OR WORN, STOP USE OF THE PRODUCT UNTIL REPAIRS ARE MADE USING FACTORY AUTHORIZED PARTS.

FAILURE TO FOLLOW THESE WARNINGS COULD RESULT IN SERIOUS INJURY.