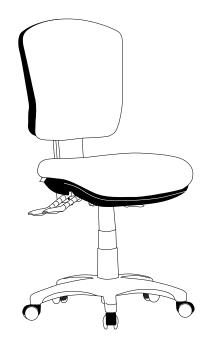

## OPAL-L

## » ASSEMBLY INSTRUCTIONS



BASE X1

GAS BELLOWS X 1

GAS X1

Е

F



» STEP 2



» STEP 4

A



## PREVENTIVE MAINTENANCE AND WARNING

» STEP 3

REMOVE

(if fitted)

the black plastic

- » **USE** this product only for seating one person at a time.
- » **DO NOT** use this chair as a step stool/ladder.
- » **DO NOT** sit on any part of the chair except the seat.
- » DO NOT use chair on uneven floor surfaces.
- » DO NOT use chair unless all bolts, screws are tight.
  At least every 6 months check all bolts, screws to be sure they are tight.

IF ANY PARTS ARE MISSING, BROKEN, DEMAGED OR WORN, STOP USE OF THE PRODUCT UNTIL REPAIRS ARE MADE USING FACTORY AUTHORIZED PARTS.

FAILURE TO FOLLOW THESE WARNINGS COULD RESULT IN SERIOUS INJURY.