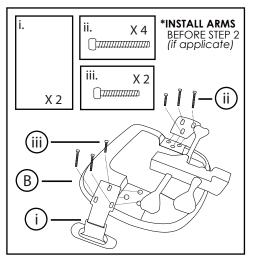

## » ASSEMBLY INSTRUCTIONS

BASE X1

GAS BELLOWS X 1

GAS X1

Е

F

» STEP 2

» STEP 4

A