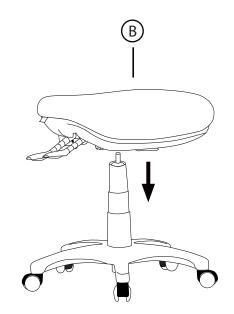

## » ASSEMBLY INSTRUCTIONS

BASE X1

GAS BELLOWS X 1

GAS X1

Е

F

» STEP 2

» STEP 4