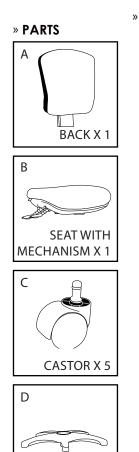

## OPAL-L

## » ASSEMBLY INSTRUCTIONS



BASE X1

GAS BELLOWS X 1

GAS X1

Е

F



» STEP 2



» STEP 4

A



## PREVENTIVE MAINTENANCE AND WARNING

» STEP 3

REMOVE

(if fitted)

the black plastic

- » **USE** this product only for seating one person at a time.
- » **DO NOT** use this chair as a step stool/ladder.
- » **DO NOT** sit on any part of the chair except the seat.
- » DO NOT use chair on uneven floor surfaces.
- » DO NOT use chair unless all bolts, screws are tight.
  At least every 6 months check all bolts, screws to be sure they are tight.

IF ANY PARTS ARE MISSING, BROKEN, DEMAGED OR WORN, STOP USE OF THE PRODUCT UNTIL REPAIRS ARE MADE USING FACTORY AUTHORIZED PARTS.

FAILURE TO FOLLOW THESE WARNINGS COULD RESULT IN SERIOUS INJURY.