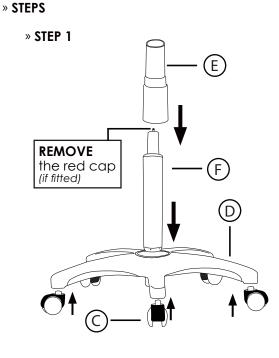

## » ASSEMBLY INSTRUCTIONS

BASE X1

GAS BELLOWS X 1

GAS X1

Е

F

» STEP 2

» STEP 4

## PREVENTIVE MAINTENANCE AND WARNING

» STEP 3

REMOVE

(if fitted)

the black plastic

- » **USE** this product only for seating one person at a time.
- » **DO NOT** use this chair as a step stool/ladder.
- » **DO NOT** sit on any part of the chair except the seat.
- » DO NOT use chair on uneven floor surfaces.
- » DO NOT use chair unless all bolts, screws are tight.
  At least every 6 months check all bolts, screws to be sure they are tight.