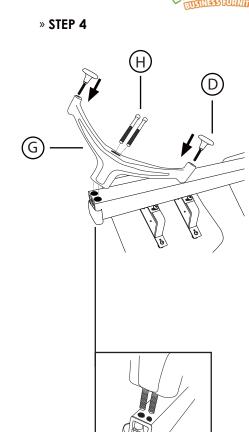

## **POD-4 BEAM**

## » ASSEMBLY INSTRUCTIONS





X 1





















» STEPS



» STEP 2



» STEP 3



» STEP 5



## PREVENTIVE MAINTENANCE AND WARNING

- **USE** this product only for seating one person at a time.
- DO NOT use this chair as a step stool/ladder.
- **DO NOT** sit on any part of the chair except the seat.
- DO NOT use chair on uneven floor surfaces.
- **DO NOT** use chair unless all bolts, screws are tight. At least every 6 months check all bolts, screws to be sure they are tight.

IF ANY PARTS ARE MISSING, BROKEN, DEMAGED OR WORN, STOP USE OF THE PRODUCT UNTIL REPAIRS ARE MADE USING FACTORY AUTHORIZED PARTS.

FAILURE TO FOLLOW THESE WARNINGS COULD RESULT IN SERIOUS INJURY.