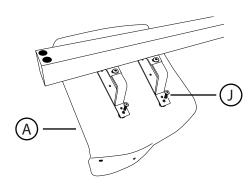

## **POD-4 BEAM**

## » ASSEMBLY INSTRUCTIONS





X 1





















» STEPS



» STEP 2



» STEP 3



» STEP 5



## PREVENTIVE MAINTENANCE AND WARNING

- **USE** this product only for seating one person at a time.
- DO NOT use this chair as a step stool/ladder.
- **DO NOT** sit on any part of the chair except the seat.
- DO NOT use chair on uneven floor surfaces.
- **DO NOT** use chair unless all bolts, screws are tight. At least every 6 months check all bolts, screws to be sure they are tight.

IF ANY PARTS ARE MISSING, BROKEN, DEMAGED OR WORN, STOP USE OF THE PRODUCT UNTIL REPAIRS ARE MADE USING FACTORY AUTHORIZED PARTS.

FAILURE TO FOLLOW THESE WARNINGS COULD RESULT IN SERIOUS INJURY.