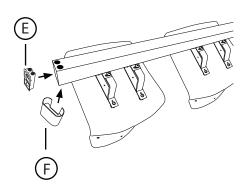

## **POD-4 BEAM**

## » ASSEMBLY INSTRUCTIONS





X 1





















» STEPS



» STEP 2



» STEP 3



» STEP 5



## PREVENTIVE MAINTENANCE AND WARNING

- **USE** this product only for seating one person at a time.
- DO NOT use this chair as a step stool/ladder.
- **DO NOT** sit on any part of the chair except the seat.
- DO NOT use chair on uneven floor surfaces.
- **DO NOT** use chair unless all bolts, screws are tight. At least every 6 months check all bolts, screws to be sure they are tight.

IF ANY PARTS ARE MISSING, BROKEN, DEMAGED OR WORN, STOP USE OF THE PRODUCT UNTIL REPAIRS ARE MADE USING FACTORY AUTHORIZED PARTS.

FAILURE TO FOLLOW THESE WARNINGS COULD RESULT IN SERIOUS INJURY.