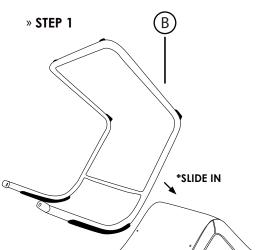

## **ROSE**

## » ASSEMBLY INSTRUCTIONS



























» FINISH



## PREVENTIVE MAINTENANCE AND WARNING

- **USE** this product only for seating one person at a time.
- **DO NOT** use this chair as a step stool/ladder.
- **DO NOT** sit on any part of the chair except the seat.
- **DO NOT** use chair on uneven floor surfaces.
- **DO NOT** use chair unless all bolts, screws are tight. At least every 6 months check all bolts, screws to be sure they are tight.

IF ANY PARTS ARE MISSING, BROKEN, DEMAGED OR WORN, STOP USE OF THE PRODUCT UNTIL REPAIRS ARE MADE USING FACTORY AUTHORIZED PARTS.

FAILURE TO FOLLOW THESE WARNINGS COULD RESULT IN SERIOUS INJURY.