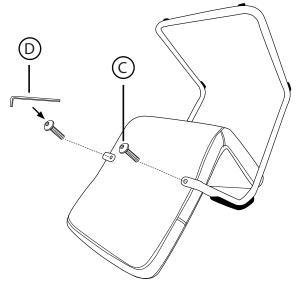

## **ROSE**

## » ASSEMBLY INSTRUCTIONS



























» FINISH



## PREVENTIVE MAINTENANCE AND WARNING

- **USE** this product only for seating one person at a time.
- **DO NOT** use this chair as a step stool/ladder.
- **DO NOT** sit on any part of the chair except the seat.
- **DO NOT** use chair on uneven floor surfaces.
- **DO NOT** use chair unless all bolts, screws are tight. At least every 6 months check all bolts, screws to be sure they are tight.

IF ANY PARTS ARE MISSING, BROKEN, DEMAGED OR WORN, STOP USE OF THE PRODUCT UNTIL REPAIRS ARE MADE USING FACTORY AUTHORIZED PARTS.

FAILURE TO FOLLOW THESE WARNINGS COULD RESULT IN SERIOUS INJURY.