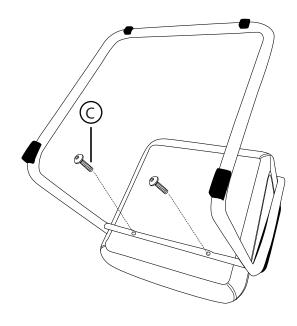

## **ROSE**

## » ASSEMBLY INSTRUCTIONS



























» FINISH



## PREVENTIVE MAINTENANCE AND WARNING

- **USE** this product only for seating one person at a time.
- **DO NOT** use this chair as a step stool/ladder.
- **DO NOT** sit on any part of the chair except the seat.
- **DO NOT** use chair on uneven floor surfaces.
- **DO NOT** use chair unless all bolts, screws are tight. At least every 6 months check all bolts, screws to be sure they are tight.

IF ANY PARTS ARE MISSING, BROKEN, DEMAGED OR WORN, STOP USE OF THE PRODUCT UNTIL REPAIRS ARE MADE USING FACTORY AUTHORIZED PARTS.

FAILURE TO FOLLOW THESE WARNINGS COULD RESULT IN SERIOUS INJURY.