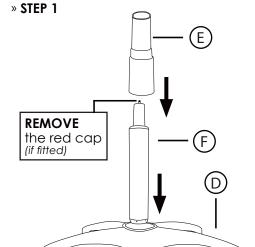

## **RIRENO-LO**



» STEPS









D









BASE X1







» STEP 2



» STEP 4



## PREVENTIVE MAINTENANCE AND WARNING

- **USE** this product only for seating one person at a time.
- DO NOT use this chair as a step stool/ladder.
- **DO NOT** sit on any part of the chair except the seat.
- DO NOT use chair on uneven floor surfaces.
- **DO NOT** use chair unless all bolts, screws are tight. At least every 6 months check all bolts, screws to be sure they are tight.

IF ANY PARTS ARE MISSING, BROKEN, DEMAGED OR WORN, STOP USE OF THE PRODUCT UNTIL REPAIRS ARE MADE USING FACTORY AUTHORIZED PARTS.

FAILURE TO FOLLOW THESE WARNINGS COULD RESULT IN SERIOUS INJURY.