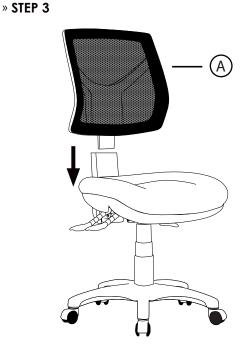

## **RIRENO-LO**



» STEPS









D









BASE X1







» STEP 2



» STEP 4



## PREVENTIVE MAINTENANCE AND WARNING

- **USE** this product only for seating one person at a time.
- DO NOT use this chair as a step stool/ladder.
- **DO NOT** sit on any part of the chair except the seat.
- DO NOT use chair on uneven floor surfaces.
- **DO NOT** use chair unless all bolts, screws are tight. At least every 6 months check all bolts, screws to be sure they are tight.

IF ANY PARTS ARE MISSING, BROKEN, DEMAGED OR WORN, STOP USE OF THE PRODUCT UNTIL REPAIRS ARE MADE USING FACTORY AUTHORIZED PARTS.

FAILURE TO FOLLOW THESE WARNINGS COULD RESULT IN SERIOUS INJURY.