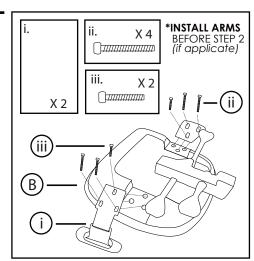

## **RIRENO-LO**



» STEPS









D









BASE X1







» STEP 2



» STEP 4



## PREVENTIVE MAINTENANCE AND WARNING

- **USE** this product only for seating one person at a time.
- DO NOT use this chair as a step stool/ladder.
- **DO NOT** sit on any part of the chair except the seat.
- DO NOT use chair on uneven floor surfaces.
- **DO NOT** use chair unless all bolts, screws are tight. At least every 6 months check all bolts, screws to be sure they are tight.

IF ANY PARTS ARE MISSING, BROKEN, DEMAGED OR WORN, STOP USE OF THE PRODUCT UNTIL REPAIRS ARE MADE USING FACTORY AUTHORIZED PARTS.

FAILURE TO FOLLOW THESE WARNINGS COULD RESULT IN SERIOUS INJURY.