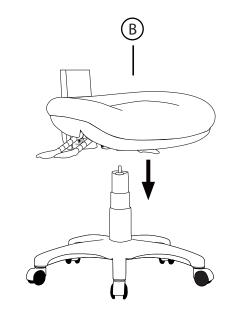

## **RIRENO-LO**



» STEPS









D









BASE X1







» STEP 2



» STEP 4



## PREVENTIVE MAINTENANCE AND WARNING

- **USE** this product only for seating one person at a time.
- DO NOT use this chair as a step stool/ladder.
- **DO NOT** sit on any part of the chair except the seat.
- DO NOT use chair on uneven floor surfaces.
- **DO NOT** use chair unless all bolts, screws are tight. At least every 6 months check all bolts, screws to be sure they are tight.

IF ANY PARTS ARE MISSING, BROKEN, DEMAGED OR WORN, STOP USE OF THE PRODUCT UNTIL REPAIRS ARE MADE USING FACTORY AUTHORIZED PARTS.

FAILURE TO FOLLOW THESE WARNINGS COULD RESULT IN SERIOUS INJURY.