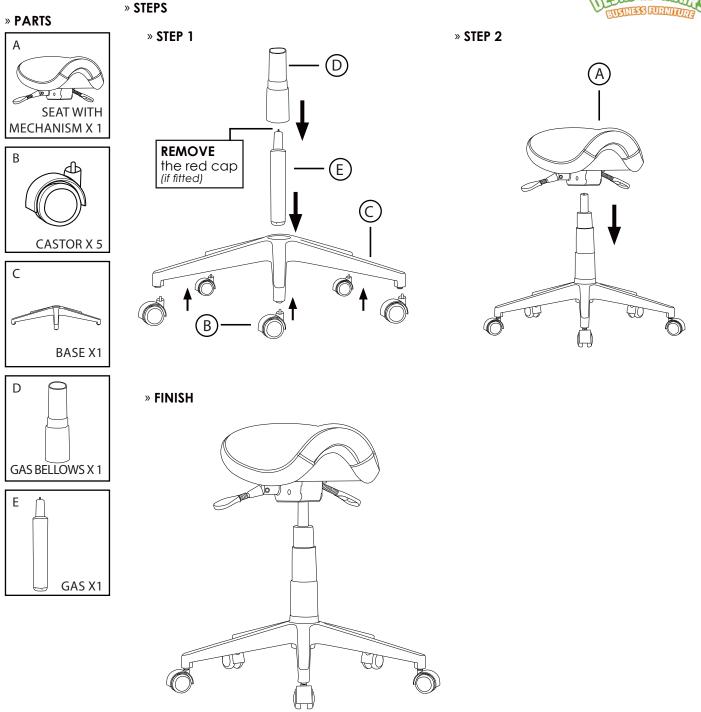

## **SADDLE-C**

## » ASSEMBLY INSTRUCTIONS





## PREVENTIVE MAINTENANCE AND WARNING

- » **USE** this product only for seating one person at a time.
- » DO NOT use this chair as a step stool/ladder.
- » **DO NOT** sit on any part of the chair except the seat.
- » **DO NOT** use chair on uneven floor surfaces.
- » DO NOT use chair unless all bolts, screws are tight.
  At least every 6 months check all bolts, screws to be sure they are tight.

IF ANY PARTS ARE MISSING, BROKEN, DEMAGED OR WORN, STOP USE OF THE PRODUCT UNTIL REPAIRS ARE MADE USING FACTORY AUTHORIZED PARTS.

FAILURE TO FOLLOW THESE WARNINGS COULD RESULT IN SERIOUS INJURY.