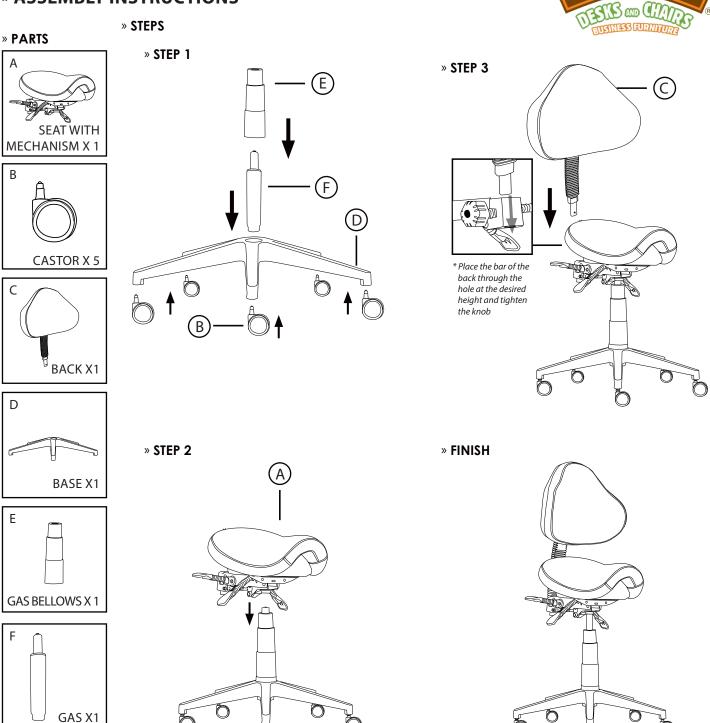

## **SADDLE-ERGO**

## » ASSEMBLY INSTRUCTIONS



## PREVENTIVE MAINTENANCE AND WARNING

- » **USE** this product only for seating one person at a time.
- » DO NOT use this chair as a step stool/ladder.
- » **DO NOT** sit on any part of the chair except the seat.
- » **DO NOT** use chair on uneven floor surfaces.
- » DO NOT use chair unless all bolts, screws are tight. At least every 6 months check all bolts, screws to be sure they are tight.

IF ANY PARTS ARE MISSING, BROKEN, DEMAGED OR WORN, STOP USE OF THE PRODUCT UNTIL REPAIRS ARE MADE USING FACTORY AUTHORIZED PARTS.

FAILURE TO FOLLOW THESE WARNINGS COULD RESULT IN SERIOUS INJURY.