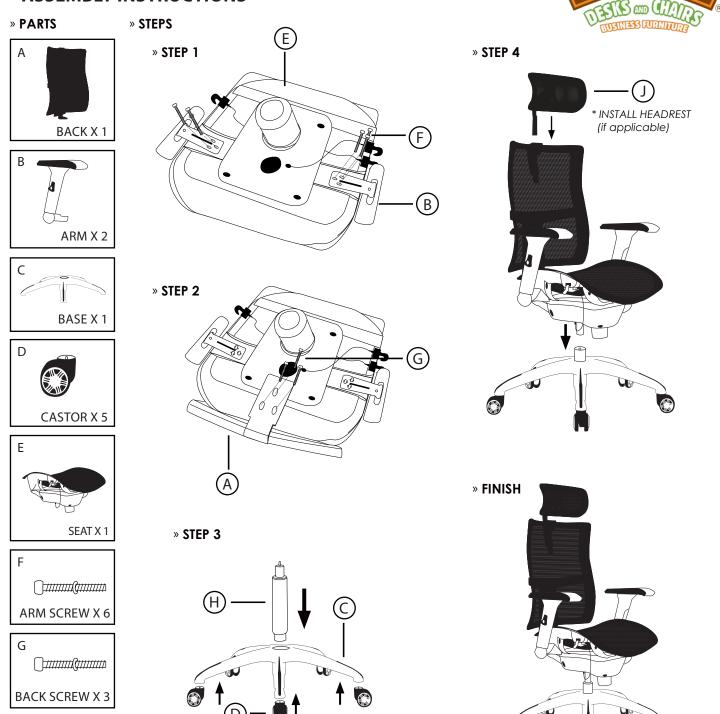

## WHISTLE-LOW

## » ASSEMBLY INSTRUCTIONS





GAS SPRING X 1

Н



\* Only for ZODIAC-H

## PREVENTIVE MAINTENANCE AND WARNING

- » **USE** this product only for seating one person at a time.
- » **DO NOT** use this chair as a step stool/ladder.
- » **DO NOT** sit on any part of the chair except the seat.
- » **DO NOT** use chair on uneven floor surfaces.
- » DO NOT use chair unless all bolts, screws are tight.
  At least every 6 months check all bolts, screws to be sure they are tight.

IF ANY PARTS ARE MISSING, BROKEN, DAMAGED OR WORN, STOP USE OF THE PRODUCT UNTIL REPAIRS ARE MADE USING FACTORY AUTHORIZED PARTS.

FAILURE TO FOLLOW THESE WARNINGS COULD RESULT IN SERIOUS INJURY.