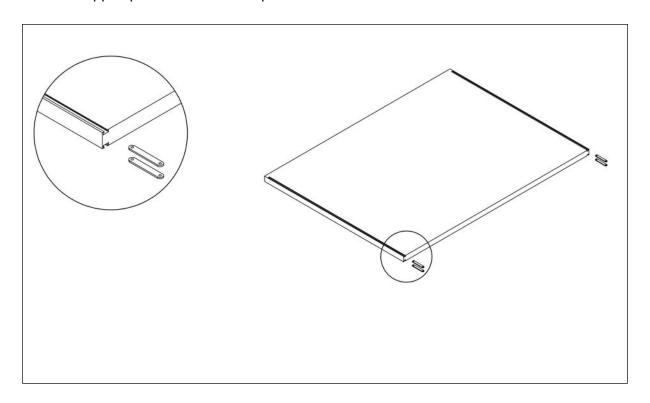

### Screen panel installation

Step 1

- Insert the tapped plates to the screen panel

Step 2

- Install the brackets to the panel with 8 pcs M5x6 screws.