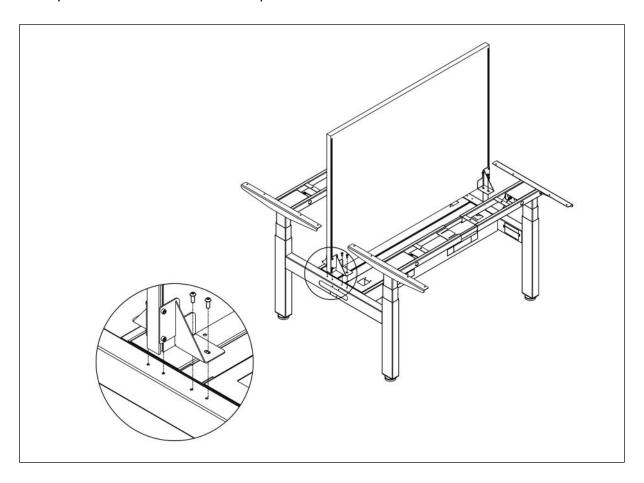

Remove all wrapping materials, including staples and packing straps before you start to assemble
      - Keep all hardware parts out of reach of children.

#### CAUTION

- Heavy product. Do not attempt to lift or move without help
- Do not tighten screws and bolts until completely assembled.
- Do not use this product unless all bolts and screws are firmly secured and tightened.

#### WARNING

- If parts are missing, broken, damaged or worn stop using the product until all repairs are made.
  - Failure to follow these warnings could result in serious injury.



### Screen panel installation

Step 1

- Insert the tapped plates to the screen panel



Step 2

- Install the brackets to the panel with 8 pcs M5x6 screws.



### Step 3

- Fix the panel to the desk frame with 8 pcs M6x10 screws.