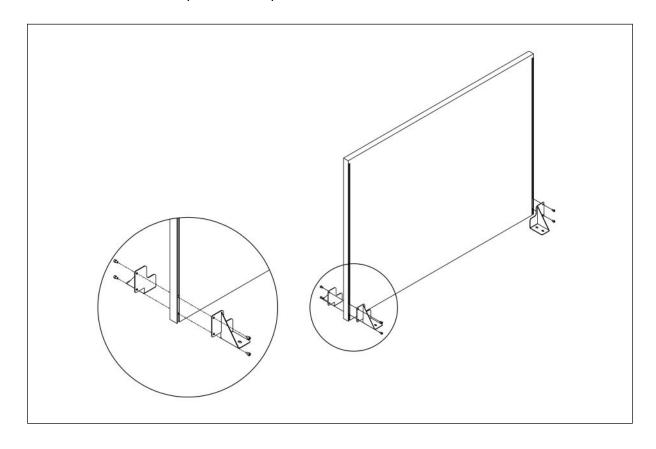

### Screen panel installation

Step 1

- Insert the tapped plates to the screen panel

Step 2

- Install the brackets to the panel with 8 pcs M5x6 screws.